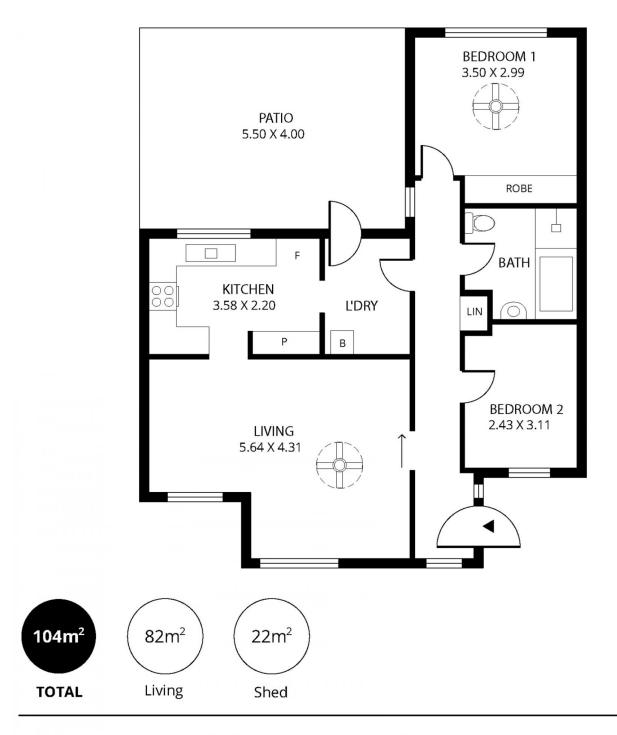

Offering a lovely floor plan featuring two good size bedrooms, master with built-in mirrored robe and ceiling fan, central hallway and a very generous size living/dining room with ceiling fan. The adjacent kitchen has plenty to offer including gas upright cooker, ample built-ins including a good size pantry cupboard. The spacious main bathroom is centrally located and comprises a bath, separate shower alcove, vanity and toilet.

## 2 🎮 1 🚔

View : https://www.michaelkris.com.au/sale/sa/south-so uth-east-suburbs/morphett-vale/residential/house/ 5834426

Scale in metres. This drawing is for illustration purposes only. All measurements are approximate and details intended to be relied upon should be independently verified.