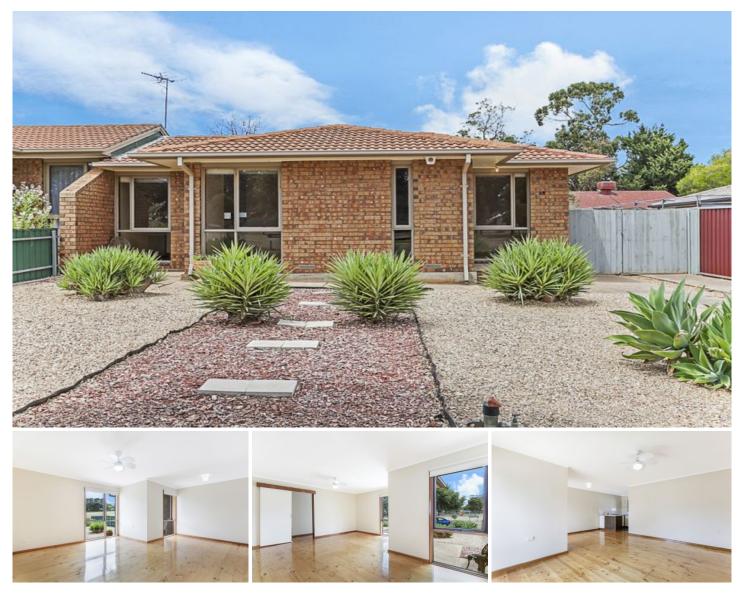

## 48 Selina Street Morphett Vale SA

This delightful semi-detached maisonette would definitely suit those looking to enter the property market, downsize or a great addition to your rental portfolio. Fabulous location opposite reserve in a no-through road, close to local shopping, public transport and so many other amenities. This home is in immaculate condition both inside and out.

Offering a lovely floor plan featuring two good size bedrooms, master with built-in mirrored robe and ceiling fan, central hallway and a very generous size living/dining room with ceiling fan. The adjacent kitchen has plenty to offer including gas upright cooker, ample built-ins including a good size pantry cupboard. The spacious main bathroom is centrally located and comprises a bath, separate shower alcove, vanity and toilet.

Other features include stunning polished timber flooring