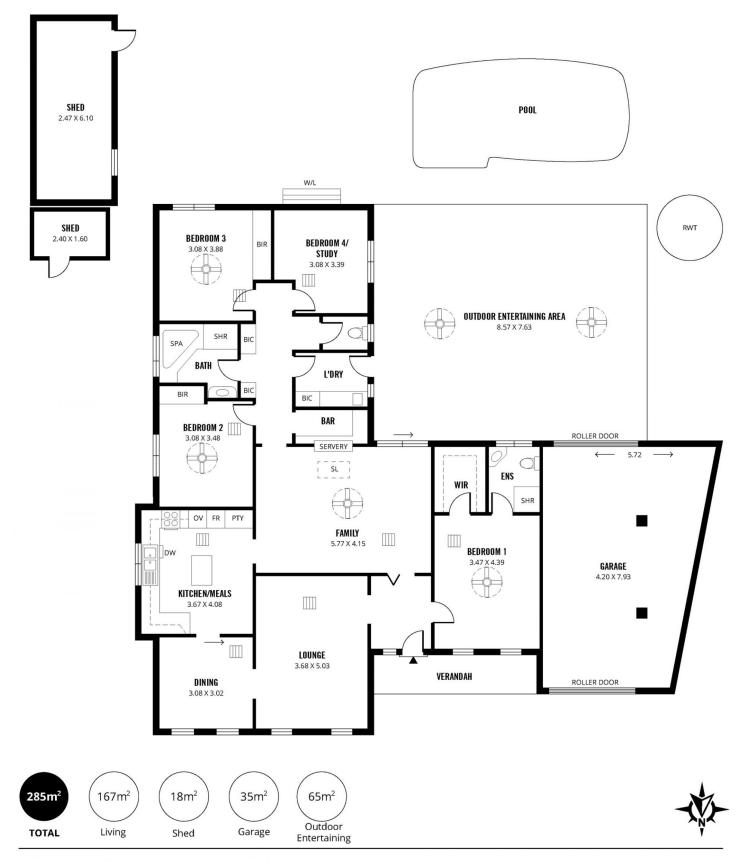

Be ready to be impressed with the fantastic floor plan on offer, comprising of 4 large bedrooms, or 3 plus study. The

## 4 🛤 2 🚰 1 🚘

View

Land Size : 789 sqm

: https://www.michaelkris.com.au/sale/sa/nort h-north-east-suburbs/modbury-heights/resid ential/house/5834427

Michael Georgiadis 08 8353 3000

Scale in metres. This drawing is for illustration purposes only. All measurements are approximate and details intended to be relied upon should be independently verified.