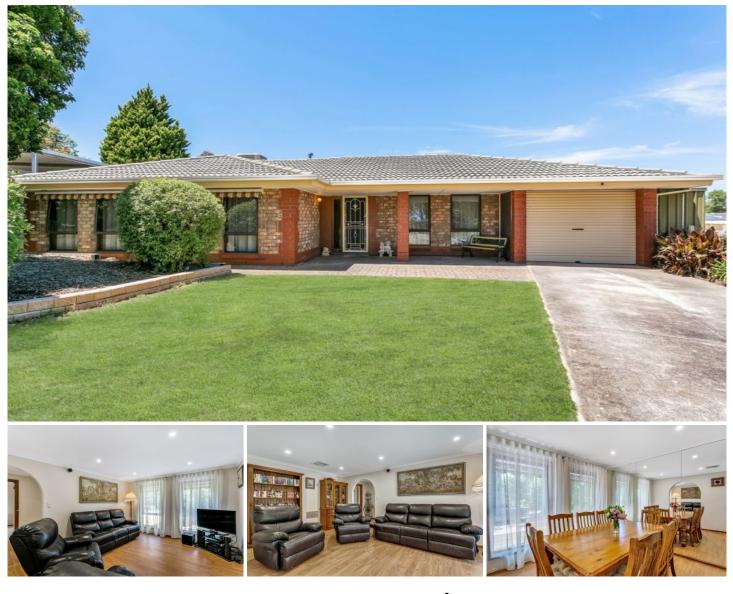

## 7 Planica Court MODBURY HEIGHTS SA

AT A GLANCE: \* 4 Bedrooms \* 2 Bathrooms \* Formal lounge \* Formal dine \* 2nd Family area \* Spacious kitchen with 2nd meals area \* Huge outdoor entertainment area \* In-ground pool \* Extra large single garage + further driveway parking.

This is one home you won't want to miss, the location is superb, close to a great selection of schools, public transport, major and local shopping centres and many sporting venues.

The home is set on a generous allotment of approximately 789m2 and offers an attractive street appeal in a lovely family orientated suburb.

Be ready to be impressed with the fantastic floor plan on offer, comprising of 4 large bedrooms, or 3 plus study. The

## 4 🛤 2 🚰 1 🚘

View

Land Size : 789 sqm

: https://www.michaelkris.com.au/sale/sa/nort h-north-east-suburbs/modbury-heights/resid ential/house/5834427

Michael Georgiadis 08 8353 3000

Scale in metres. This drawing is for illustration purposes only. All measurements are approximate and details intended to be relied upon should be independently verified.