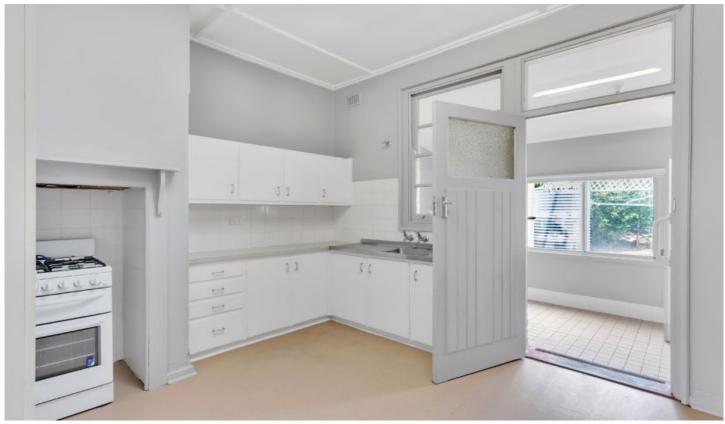

The fresh interior will surprise, offering 3 bedrooms, master with built-in robe, generous size separate lounge with a split system air conditioner and built-in heater. The adjacent Kitchen/meals has ample built-ins, upright gas cooker and skylight. There is a lovely remodeled bathroom, the convenience of a separate wc and a huge laundry/utilities area towards the rear of the home.