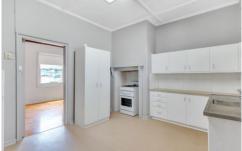

The fresh interior will surprise, offering 3 bedrooms, master with built-in robe, generous size separate lounge with a split system air conditioner and built-in heater. The adjacent Kitchen/meals has ample built-ins, upright gas cooker and skylight. There is a lovely remodeled bathroom, the convenience of a separate wc and a huge laundry/utilities area towards the rear of the home.