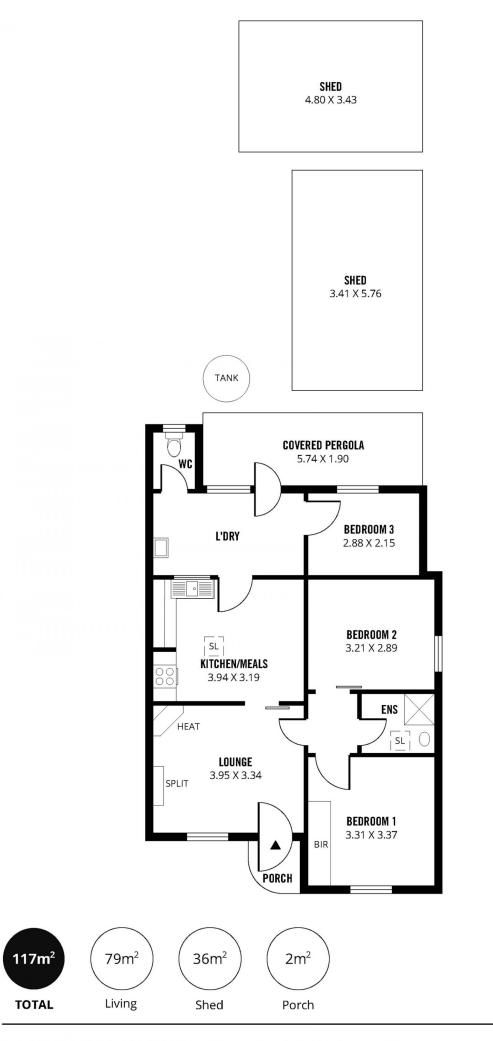

## 18 Sinclair Square PENNINGTON SA

This solid brick maisonette could become a little gem for those looking for a place to call home.

Situated on an easy to maintain allotment of approximately 390m2 opposite a reserve and close to so many amenities including public transport, local shopping, schools and an easy commuting to Adelaide's CBD.

The fresh interior will surprise, offering 3 bedrooms, master with built-in robe, generous size separate lounge with a split system air conditioner and built-in heater. The adjacent Kitchen/meals has ample built-ins, upright gas cooker and skylight. There is a lovely remodeled bathroom, the convenience of a separate wc and a huge laundry/utilities area towards the rear of the home.

Other features include attractive timber flooring in lounge

3 🕮 1 🔓 1 🖨

**View :** https://www.michaelkris.com.au/sale/sa/western-beachside-suburbs/pennington/residential/house/5834446

Kris Papagiannis 08 8353 3000