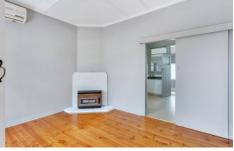

The fresh interior will surprise, offering 3 bedrooms, master with built-in robe, generous size separate lounge with a split system air conditioner and built-in heater. The adjacent Kitchen/meals has ample built-ins, upright gas cooker and skylight. There is a lovely remodeled bathroom, the convenience of a separate wc and a huge laundry/utilities area towards the rear of the home.

Other features include attractive timber flooring in lounge

3 🕮 1 🔓 1 🖨

**View :** https://www.michaelkris.com.au/sale/sa/western-beachside-suburbs/pennington/residential/house/5834446

Kris Papagiannis 08 8353 3000