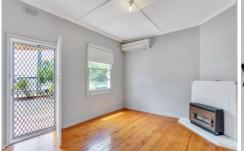

The fresh interior will surprise, offering 3 bedrooms, master with built-in robe, generous size separate lounge with a split system air conditioner and built-in heater. The adjacent Kitchen/meals has ample built-ins, upright gas cooker and skylight. There is a lovely remodeled bathroom, the convenience of a separate wc and a huge laundry/utilities area towards the rear of the home.

Other features include attractive timber flooring in lounge

3 🕮 1 🔓 1 🖨

**View :** https://www.michaelkris.com.au/sale/sa/western-beachside-suburbs/pennington/residential/house/5834446

Kris Papagiannis 08 8353 3000