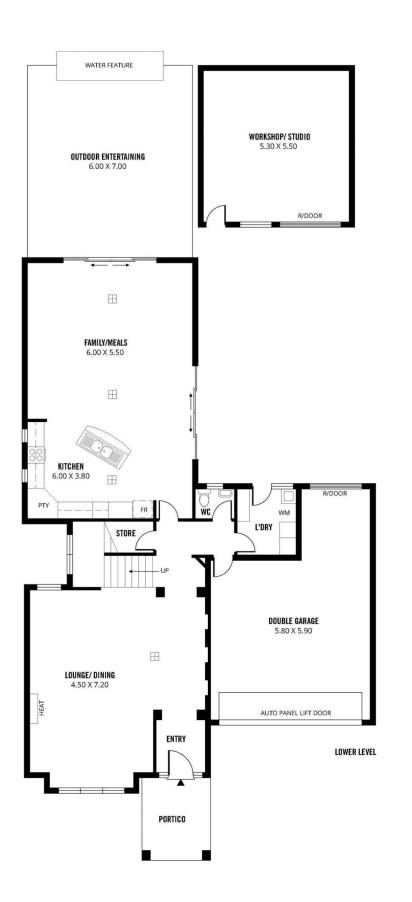

The two separate living areas provide a gorgeous formal setting as well as an open plan casual living with direct access to the party sized pergola, ideal for entertaining large groups, relaxing outdoors or hosting family gatherings in a refreshing and pleasurable environment aside the greenery and featured fish pond.

The valuable double width garaging with rear access to a detached studio workshop provides an extra room to work from home, a space for the serious hobbyist or additional secure storage. The studio workshop is insulated, has