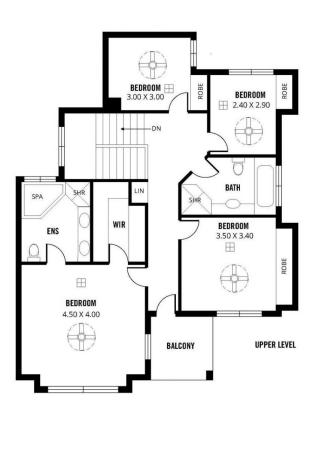

## 19 Sheaoak Drive MAWSON LAKES SA

This architecturally designed and custom built four bedroom residence offers plenty of living space to accommodate the growing family, in a popular location central to the Main Lake, Shearwater Lake, parks and reserves.