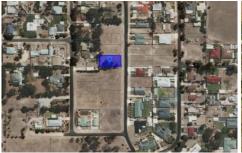

## Lot 37 March Street KEITH SA

A regular shaped near level 878 sqm allotment located on a well presented street in the heart of Keith. Now's the time to leave the busy city life and become one of the locals that love living here, or invest today and plan for your future.

Land Size: 878 sqm

View: https://www.michaelkris.com.au/sale/sa/sout

h-east/keith/residential/land/5834458

Matthew Lee 08 8353 3000