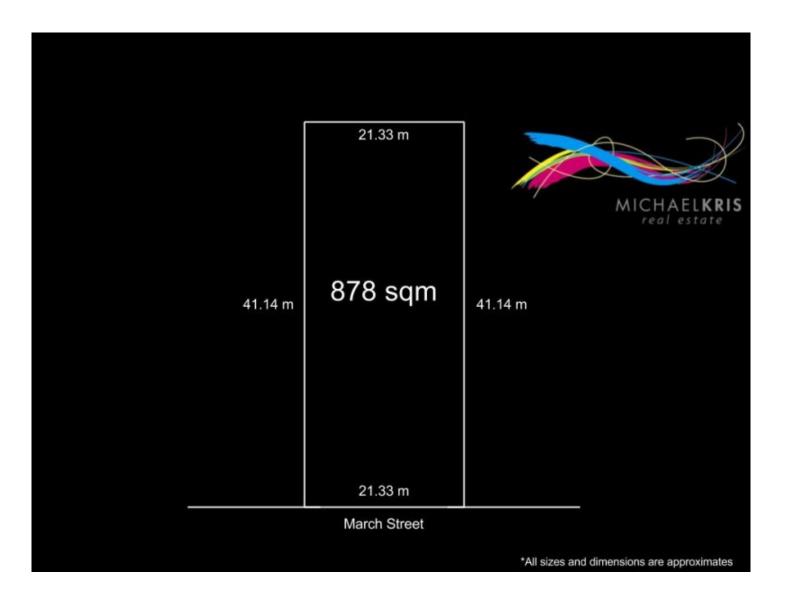

## Lot 37 March Street KEITH SA

A regular shaped near level 878 sqm allotment located on a well presented street in the heart of Keith. Now's the time to leave the busy city life and become one of the locals that love living here, or invest today and plan for your future.

Land Size: 878 sqm

View: https://www.michaelkris.com.au/sale/sa/sout

h-east/keith/residential/land/5834458

Matthew Lee 08 8353 3000