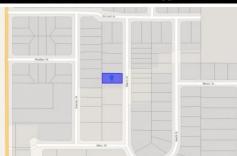

## Lot 37 March Street KEITH SA

A regular shaped near level 878 sqm allotment located on a well presented street in the heart of Keith. Now's the time to leave the busy city life and become one of the locals that love living here, or invest today and plan for your future.

Land Size: 878 sqm

View: https://www.michaelkris.com.au/sale/sa/sout

h-east/keith/residential/land/5834458

Matthew Lee 08 8353 3000