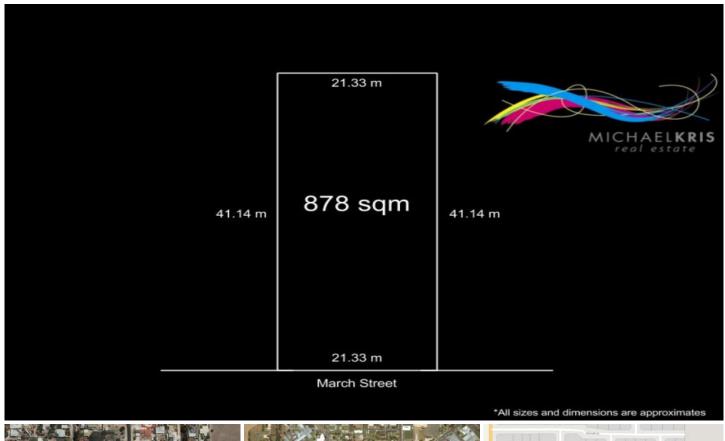

## Lot 37 March Street KEITH SA

A regular shaped near level 878 sqm allotment located on a well presented street in the heart of Keith. Now's the time to leave the busy city life and become one of the locals that love living here, or invest today and plan for your future.

Land Size: 878 sqm

View: https://www.michaelkris.com.au/sale/sa/sout

h-east/keith/residential/land/5834458

Matthew Lee 08 8353 3000