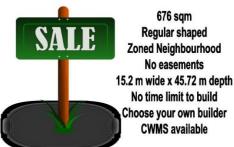

## Land Details:

- 696 sqm allotment (approximate)
- Regular shape
- 15.24 m (Width) x 45.72 m (Depth)
- No Easements or encumbrances
- No time limit to build
- CWMS available

Land Size: 696 sqm

View : https://www.michaelkris.com.au/sale/sa/sout h-east/bordertown/residential/land/5834459