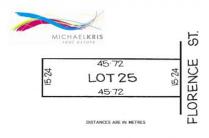

## Land Details:

- 696 sqm allotment (approximate)
- Regular shape
- 15.24 m (Width) x 45.72 m (Depth)
- No Easements or encumbrances
- No time limit to build
- CWMS available

Land Size: 696 sqm

View : https://www.michaelkris.com.au/sale/sa/sout h-east/bordertown/residential/land/5834459

Matthew Lee 08 8353 3000

45.72 LOT 25 9 45.72

DISTANCES ARE IN METRES