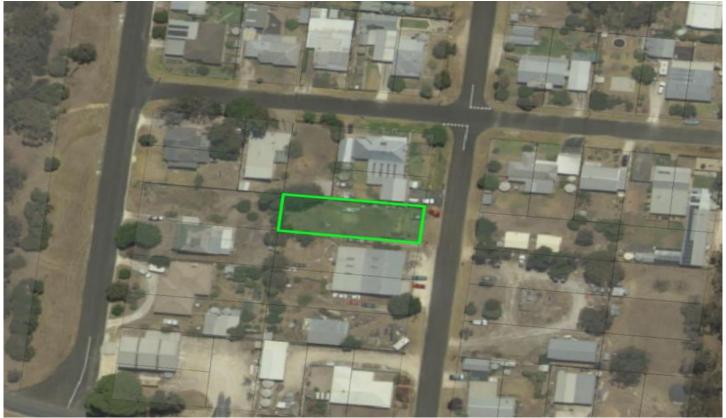

## 11 Florence Street BORDERTOWN SA

Exciting opportunity to invest in Bordertown for only \$12,000 - Zoned Neighborhood (NOTE: Updated 31-July 2020 from Residential Zone Home Industry Policy Area 5 that no longer applies) - All queries in relation to the zone and policy area contact Tatiara District Council on 08 8752 1044

## Land Details:

- 696 sqm allotment (approximate)
- Regular shape
- 15.24 m (Width) x 45.72 m (Depth)
- No Easements or encumbrances
- No time limit to build
- CWMS available

Land Size: 696 sqm

View : https://www.michaelkris.com.au/sale/sa/sout h-east/bordertown/residential/land/5834459