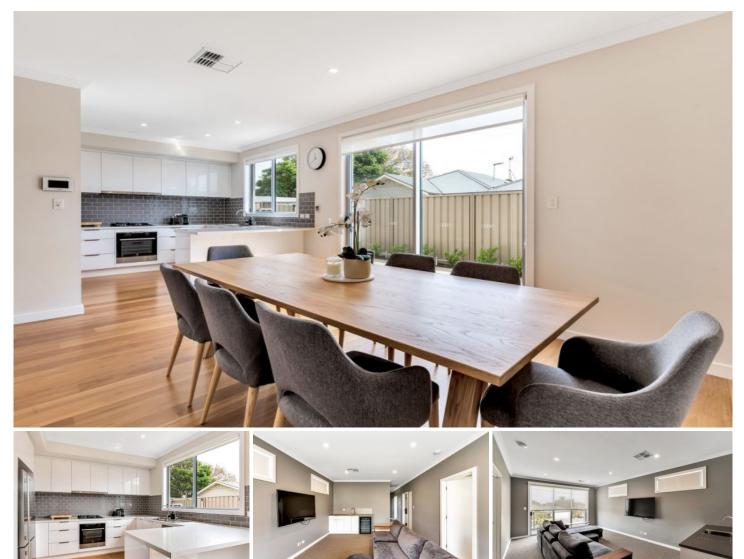

## 20 Raymond Avenue SEATON SA

AT A GLANCE: \* 3 BEDROOMS (Master on ground level), PLUS STUDY OR 4th BEDROOM \* 2 LIVING AREA \* 2.5 BATHROOMS \* DREAM KITCHEN WITH QUALITY APPLIANCES \* HUGE LOCK-UP GARAGE WITH REAR YARD ACCESS \* FULLY LANDSCAPED

This beautiful home has so much to offer a family looking for a fabulous lifestyle and a home with plenty of space for everyone.