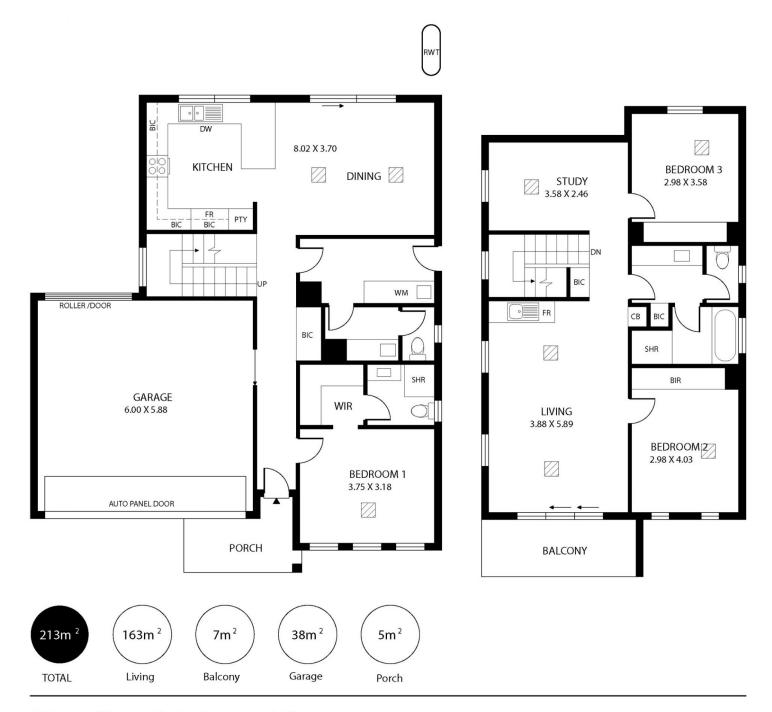

## 20 Raymond Avenue SEATON SA

AT A GLANCE: \* 3 BEDROOMS (Master on ground level), PLUS STUDY OR 4th BEDROOM \* 2 LIVING AREA \* 2.5 BATHROOMS \* DREAM KITCHEN WITH QUALITY APPLIANCES \* HUGE LOCK-UP GARAGE WITH REAR YARD ACCESS \* FULLY LANDSCAPED

This spacious 2017 built Torrens Title home of 220m2 is set on a generous allotment of approximately 320m2. Located on the western side of Tapleys Hill Road, within minutes to Westfield West Lakes, glorious beaches, Grange Golf Course, great public and private schools, public transport to the CBD and easy commuting to Adelaide Airport and Glenelg precincts.

## 3 🛤 2 🚔 2 🚘

View : https://www.michaelkris.com.au/sale/sa/westernbeachside-suburbs/seaton/residential/house/583 4461

Kris Papagiannis 08 8353 3000

Scale in metres. This drawing is for illustration purposes only. All measurements are approximate and details intended to be relied upon should be independently verified.