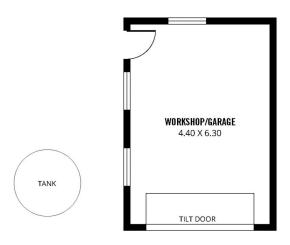

3 🕮 1 🔓 3 🖨

**View :** https://www.michaelkris.com.au/sale/sa/western-beachside-suburbs/brooklyn-park/residential/house/5834462

Michael Georgiadis 08 8353 3000

 $18m^2$ 

Porch

59m<sup>2</sup>

Workshop/

Garage

191m<sup>2</sup>

**TOTAL** 

114m<sup>2</sup>

Living