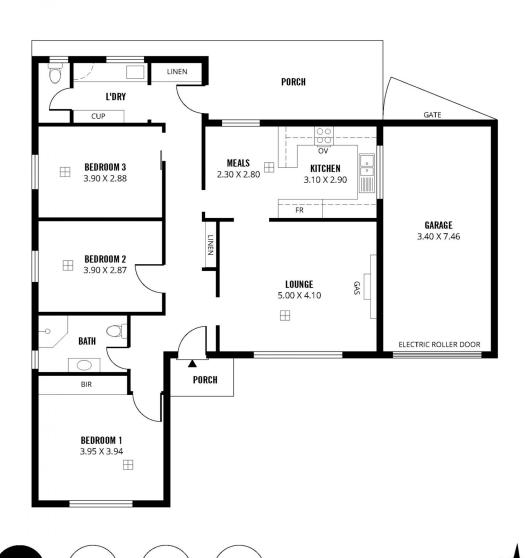

Featuring an attractive faade and set behind attractive high fencing offering security and privacy. As you enter the home into a wide hallway you will be impressed with the light-filled and beautiful updated Interior, comprising of 3 good size bedrooms, master with a wall to wall built-in