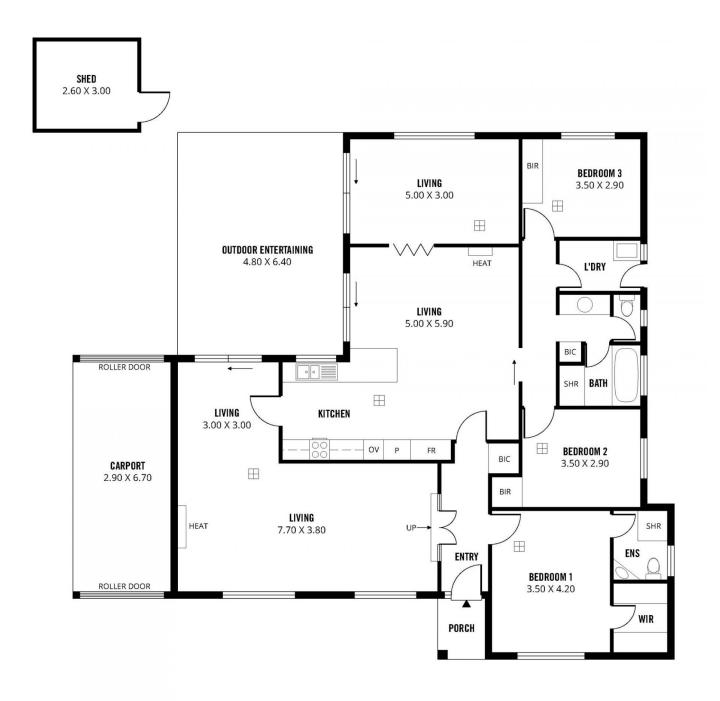

## 3 Scarborough Court WYNN VALE SA

Bigger than your average three bedroom home, boasting three separate living areas, solid timber kitchen, two bathrooms and an undercover outdoor entertaining area framing the picturesque views to the city and the sea. A fresh, inviting and well designed residence with many features to discover upon inspection.

## Features:

- -Picturesque views to the city and the sea
- -Versatile 3 bedroom design
- -3 separate living areas

3 📭 2 🔓 1 🖨

**Building Size**: 194 sqm **Land Size**: 631 sqm

View : https://v

: https://www.michaelkris.com.au/sale/sa/ north-north-east-suburbs/wynn-vale/resi