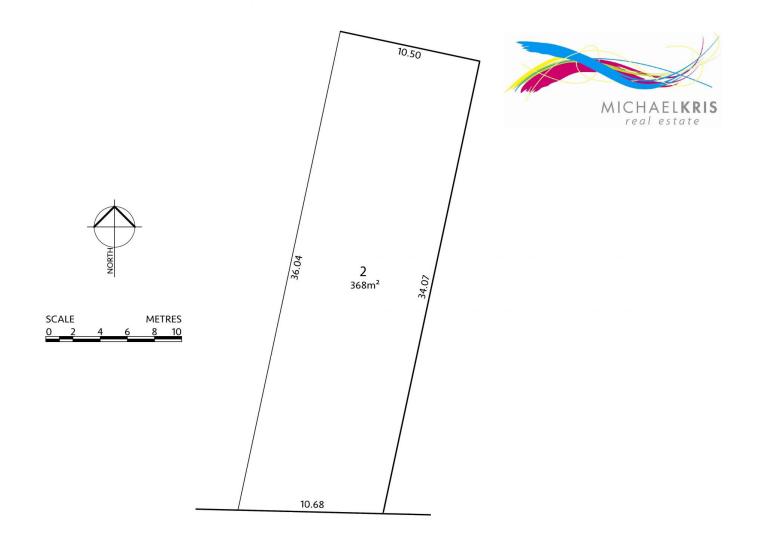

## 14B Howe Court SALISBURY EAST SA

You Could Build Something Exceptional Here

This 368 sqm allotment borders Salisbury Heights, is near level, regular in shape and has a 10.68 metre frontage.

The rear of the land abuts Cobbler Creek where the walking trail leads to the award winning Cobbler Creek Recreation Park. In addition, the Salisbury East High and Tyndale Christian School are located nearby. The Village Shopping Centre at Golden Grove is just a 5 minute drive up the hill. A great spot to build your new home.

## Land Size : 368 sqm

View

: https://www.michaelkris.com.au/sale/sa/nort h-north-east-suburbs/salisbury-east/resident ial/land/5834468

Matthew Lee 08 8353 3000