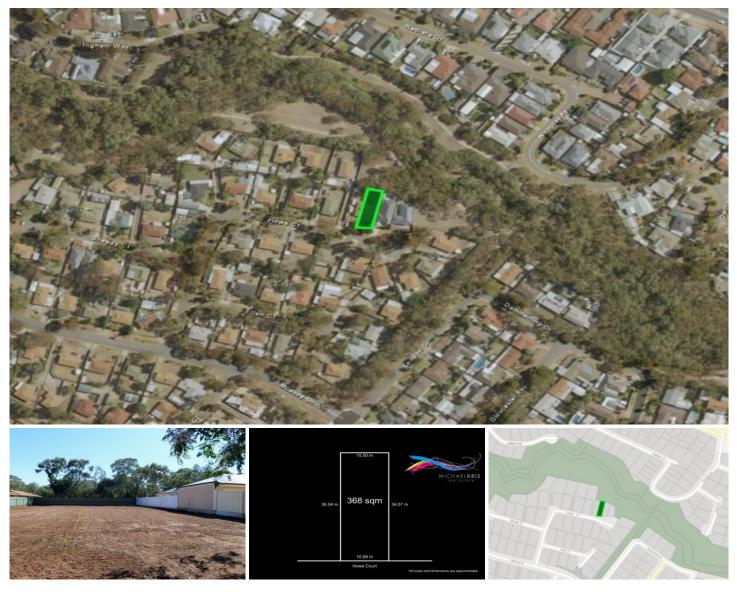

## 14B Howe Court SALISBURY EAST SA

You Could Build Something Exceptional Here

This 368 sqm allotment borders Salisbury Heights, is near level, regular in shape and has a 10.68 metre frontage.

The rear of the land abuts Cobbler Creek where the walking trail leads to the award winning Cobbler Creek Recreation Park. In addition, the Salisbury East High and Tyndale Christian School are located nearby. The Village Shopping Centre at Golden Grove is just a 5 minute drive up the hill. A great spot to build your new home.

## Land Size : 368 sqm

View

: https://www.michaelkris.com.au/sale/sa/nort h-north-east-suburbs/salisbury-east/resident ial/land/5834468

Matthew Lee 08 8353 3000