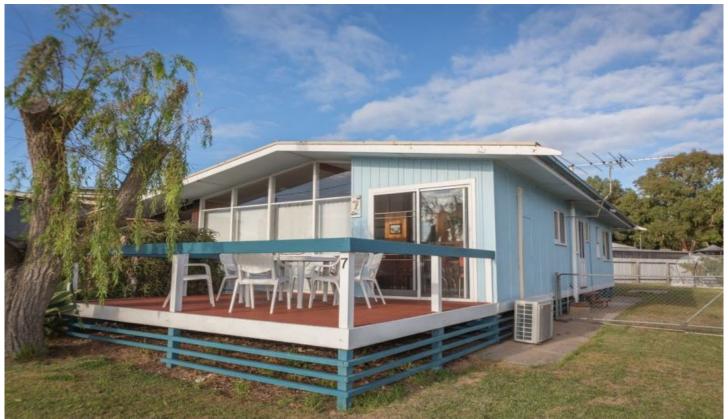

## 7 Jolly Street HINDMARSH ISLAND SA

VENDORS RETIRING AFTER 40+ YEARS OF BLISS. HOUSE ON 950m2 WITH ESTABLISHED ORCHARD.

This is a WALK IN - WALK OUT opportunity! The potential is here, land plus house in this closely held precinct on Hindmarsh Island with access to safe fresh water, moor your boat on your own allocated jetty (approval to construct granted).

Incredible! turn the key and enjoy, NOTHING to add, it's all left for you and your family, plus a wonderful orchard of established fruit trees, on a large 950m2 approx. allotment with unlimited river water. You may wish to rebuild in the future.

Opportunity for investment property for holiday rental.

3 🕮 1 🔓 2 🖨

**View**: https://www.michaelkris.com.au/sale/sa/fleurieu-peninsula/hindmarsh-island/residential/house/5834477

**Bruce Deans** 0418 897 518