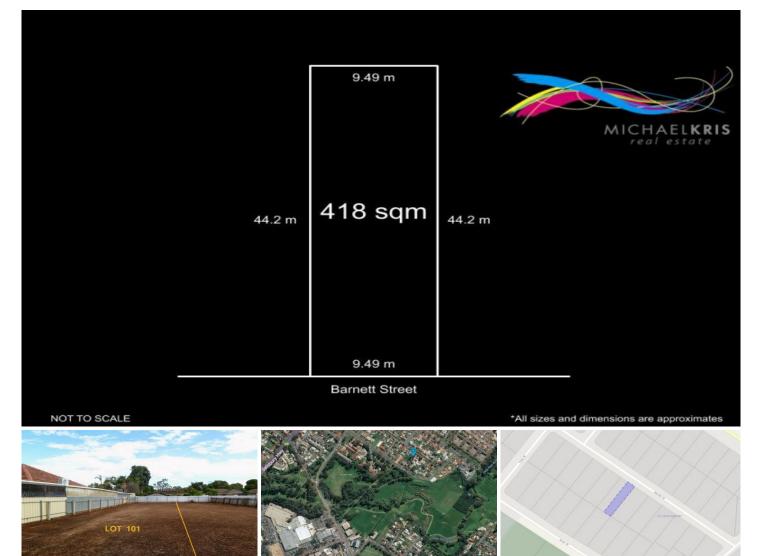

## Lot 101 25 Barnett Street SALISBURY SA

Close to the Salisbury City Centre, Parabanks Shopping Centre, public transport, recreational reserves and the Little Para River.

The land is near level, regular in shape and has a 9.49 metre frontage.

Address: Proposed (Lot 101) 25 Barnett St Salisbury SA 5108

## Land Size : 418 sqm

View

: https://www.michaelkris.com.au/sale/sa/nort h-north-east-suburbs/salisbury/residential/la nd/5834487

Matthew Lee 08 8353 3000