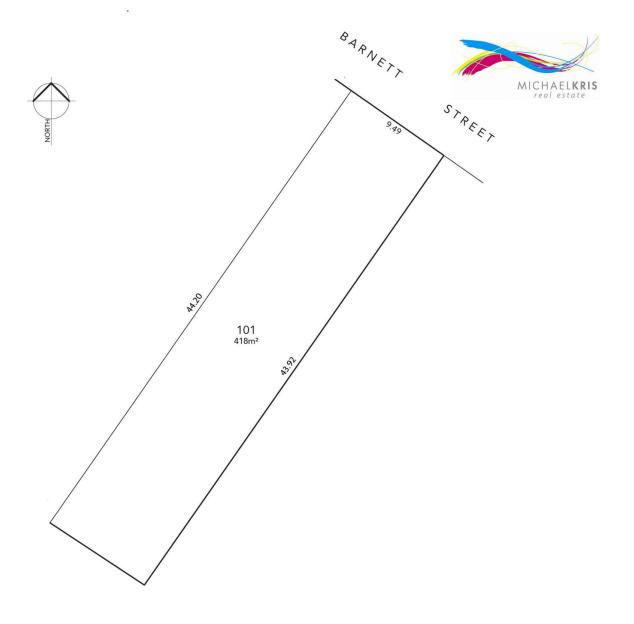

## Lot 101 25 Barnett Street SALISBURY SA

Close to the Salisbury City Centre, Parabanks Shopping Centre, public transport, recreational reserves and the Little Para River.

The land is near level, regular in shape and has a 9.49 metre frontage.

Address: Proposed (Lot 101) 25 Barnett St Salisbury SA 5108

## Land Size : 418 sqm

View

: https://www.michaelkris.com.au/sale/sa/nort h-north-east-suburbs/salisbury/residential/la nd/5834487

Matthew Lee 08 8353 3000