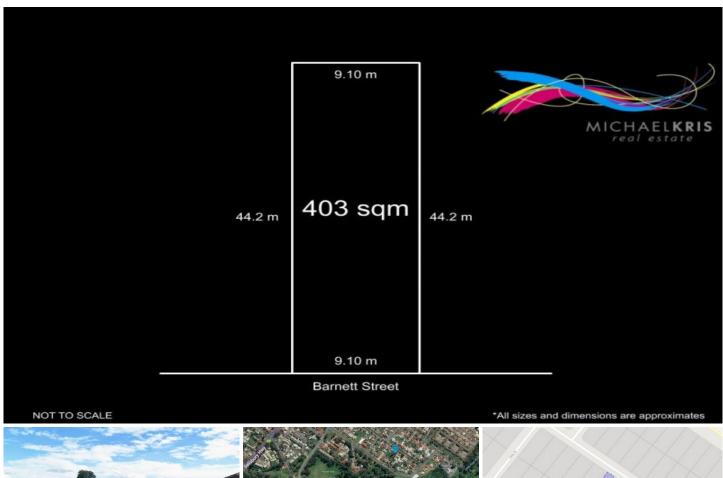

## 25A Barnett Street SALISBURY SA

This 403 sqm vacant land would make an excellent choice should you be looking to construct a family size home on an easy to build allotment in a popular family friendly and convenient location.

Close to the Salisbury City Centre, Parabanks Shopping Centre, public transport, recreational reserves and the Little Para River.

The land is near level, regular in shape and has a 9.10 metre frontage.

Land Size: 403 sqm

View: https://www.michaelkris.com.au/sale/sa/nort

h-north-east-suburbs/salisbury/residential/la

nd/5834489

Matthew Lee 08 8353 3000