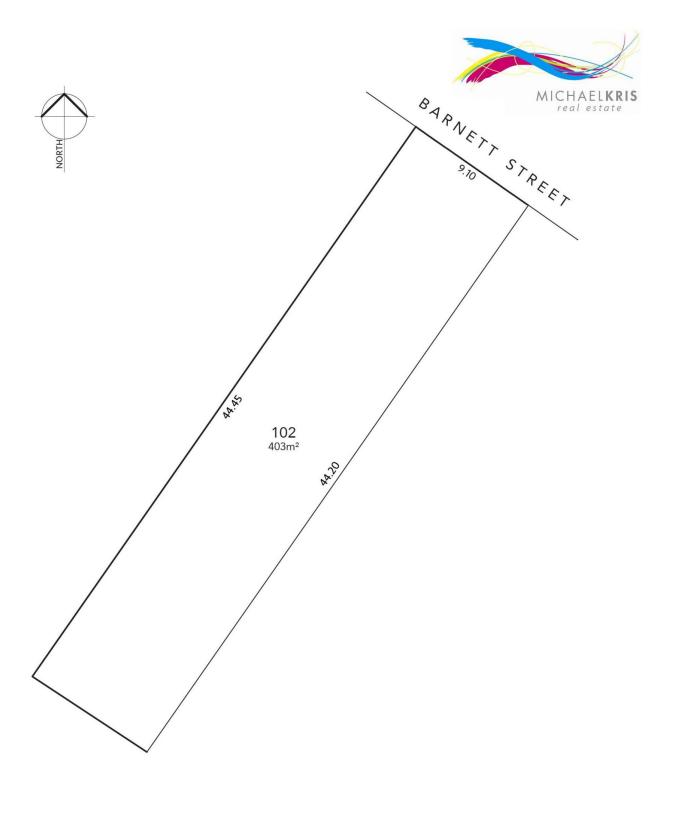

## 25A Barnett Street SALISBURY SA

This 403 sqm vacant land would make an excellent choice should you be looking to construct a family size home on an easy to build allotment in a popular family friendly and convenient location.

Close to the Salisbury City Centre, Parabanks Shopping Centre, public transport, recreational reserves and the Little Para River.

The land is near level, regular in shape and has a 9.10 metre frontage.

Land Size: 403 sqm

View: https://www.michaelkris.com.au/sale/sa/nort

h-north-east-suburbs/salisbury/residential/la

nd/5834489

Matthew Lee 08 8353 3000