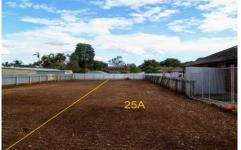

## 25A Barnett Street SALISBURY SA

This 403 sqm vacant land would make an excellent choice should you be looking to construct a family size home on an easy to build allotment in a popular family friendly and convenient location.

Close to the Salisbury City Centre, Parabanks Shopping Centre, public transport, recreational reserves and the Little Para River.

The land is near level, regular in shape and has a 9.10 metre frontage.