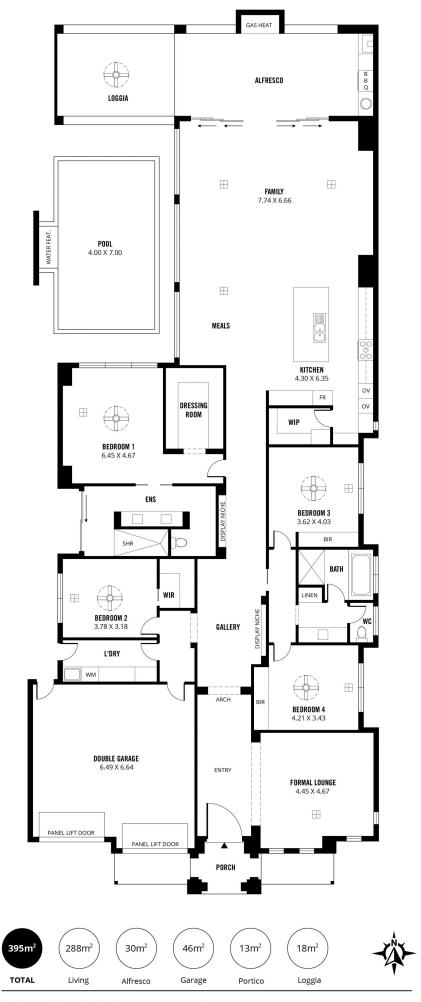

## 4 🛤 2 📛 2 🚘

| <b>Building Size</b> | : 3 |
|----------------------|-----|
| Land Size            | :6  |

395 sqm

View

697 sqm

: https://www.michaelkris.com.au/sale/sa/ eastern-suburbs/glenunga/residential/ho use/5834492

Matthew Lee 08 8353 3000

Scale in metres. This drawing is for illustration purposes only. All measurements are approximate and details intended to be relied upon should be independently verified.

Produced by The Fotobase Group