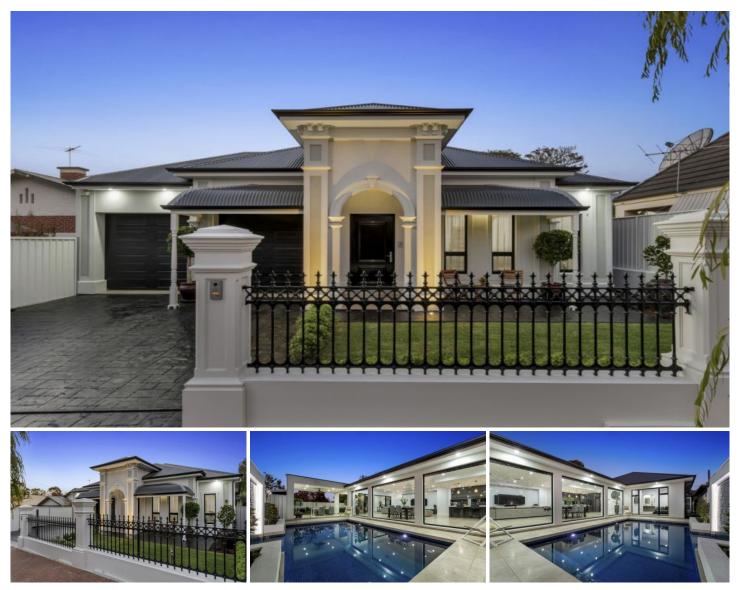

## **5 Ashmore Street GLENUNGA SA**

A Modern Take on a Classic Design

Meticulously constructed in 2018 combining classic design elements with an architectural style influenced by the local heritage creating one of the finest homes to come to the market in prestigious Glenunga. The full solid brick portico, solid brick front fence and brick veneer construction was specifically chosen to ensure this masterpiece will stand the test of time.

The rich interior details highlight an elegance showcasing a powerful mixture of the tailored finish and quality products that were selected throughout.

A major feature of the 4 bedroom residence is the well equipped designer kitchen boasting an abundance of storage and featuring Calacatta Manhattan stone