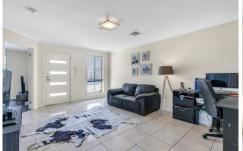

This delightful home offers a modern interior of 3 generous size bedrooms, master with ceiling fan, walk-in robe and spacious en suite, bedrooms 2 & 3 have built-in robes. The home also has a spacious lounge/2nd living area and a lovely light-filled open plan living area towards the rear with a lovely modern kitchen with ample built-in cupboards and bench space, including a good size breakfast bar, dishwasher, gas cooktop and under bench oven. The