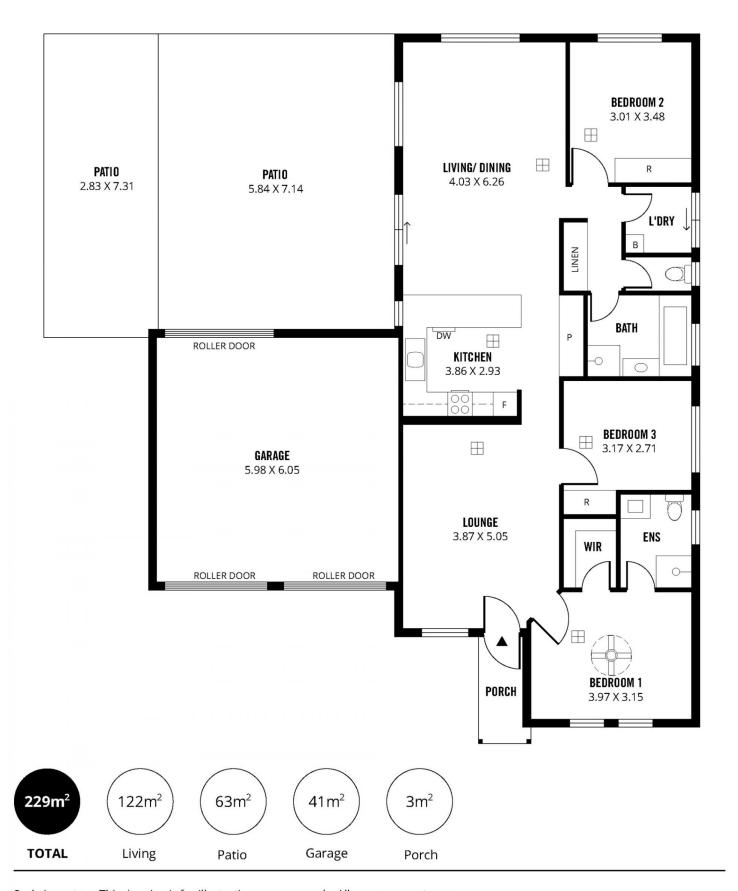

This delightful home offers a modern interior of 3 generous size bedrooms, master with ceiling fan, walk-in robe and spacious en suite, bedrooms 2 & 3 have built-in robes. The home also has a spacious lounge/2nd living area and a lovely light-filled open plan living area towards the rear with a lovely modern kitchen with ample built-in cupboards and bench space, including a good size breakfast bar, dishwasher, gas cooktop and under bench oven. The

3 🕮 2 📛 2 🖨

**View**: https://www.michaelkris.com.au/sale/sa/north-nor th-east-suburbs/andrews-farm/residential/house/5 834496

Kylie Turner 0419 814 844

Scale in metres. This drawing is for illustration purposes only. All measurements are approximate and details intended to be relied upon should be independently verified.