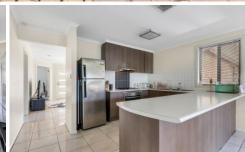

This delightful home offers a modern interior of 3 generous size bedrooms, master with ceiling fan, walk-in robe and spacious en suite, bedrooms 2 & 3 have built-in robes. The home also has a spacious lounge/2nd living area and a lovely light-filled open plan living area towards the rear with a lovely modern kitchen with ample built-in cupboards and bench space, including a good size breakfast bar, dishwasher, gas cooktop and under bench oven. The