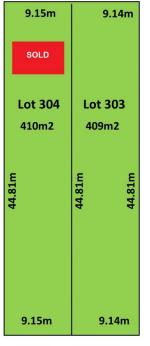

## Land Size : 410 sqm

- View
- : https://www.michaelkris.com.au/sale/sa/sout h-south-east-suburbs/st-marys/residential/la nd/5834505

Kris Papagiannis 08 8353 3000