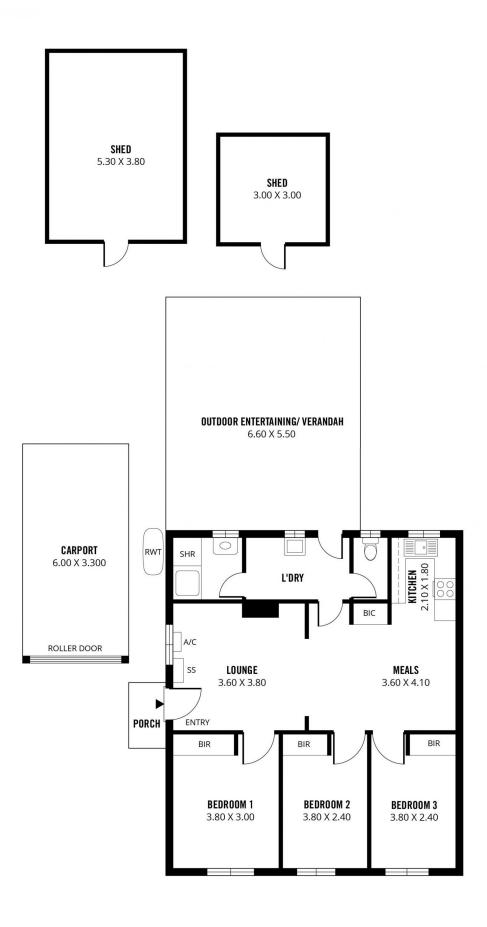

## 11 Farnham Ave SALISBURY NORTH SA

This property is packed with features from the front to the back. Boasting a huge party sized pergola and paved patio area, a fresh interior with 3 bedrooms plus the grid connected solar system will deliver substantial savings to your hip pocket for years to come.

The 590 sqm allotment provides plenty of off street parking as well as a workshop, garden shed, tool shed, chicken coop, and there's still room to grow your veggies and let pets roam free. A must see to appreciate what's on offer.