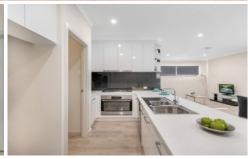

The interior displays a tasteful neutral finish, featuring a centrally located kitchen surrounded by a wide open plan living area with direct access to the Alfresco, creating a great space to live and entertain in style. The 2.7 metre high ceilings and well equipped kitchen reveal a touch of luxury, whilst the traditional frontage and secure off-street parking deliver the point of difference and added benefits.