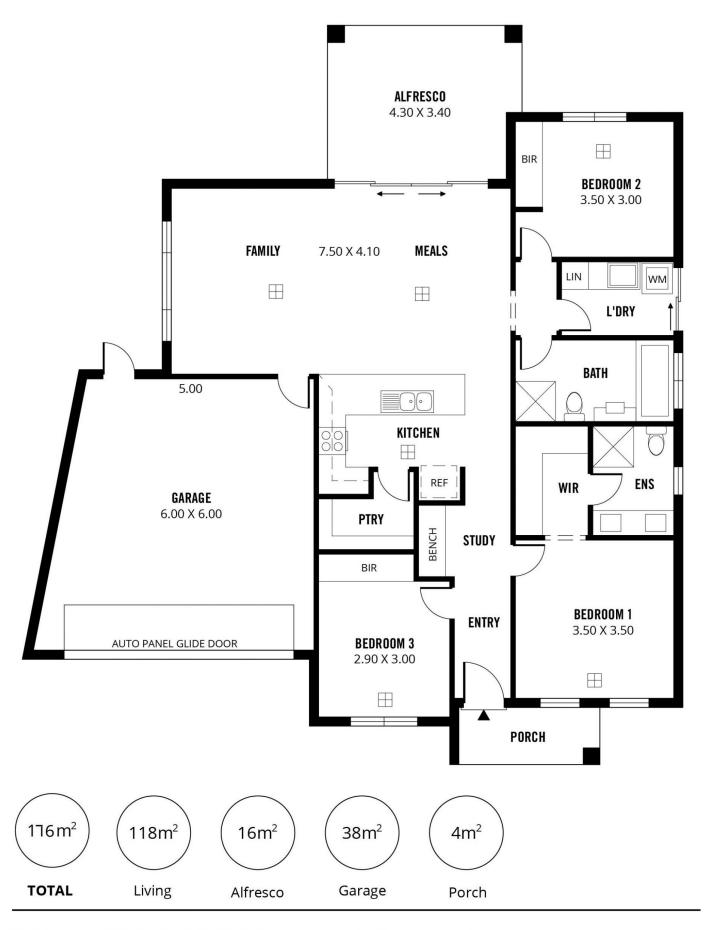

## 3 Sandra Avenue TEA TREE GULLY SA

This brand new 3 bedroom residence provides perfect accommodation for a professional couple with today's busy lifestyle, a small family or those who opt for that easy care living option.

The interior displays a tasteful neutral finish, featuring a centrally located kitchen surrounded by a wide open plan living area with direct access to the Alfresco, creating a great space to live and entertain in style. The 2.7 metre high ceilings and well equipped kitchen reveal a touch of luxury, whilst the traditional frontage and secure off-street parking deliver the point of difference and added benefits.

3 📭 2 🔓 2 😭

Building Size: 175 sqm **Land Size** View

: 303 sqm

: https://www.michaelkris.com.au/sale/sa/ north-north-east-suburbs/tea-tree-gully/r

esidential/house/5834515

**Matthew Lee** 08 8353 3000

Scale in metres. This drawing is for illustration purposes only. All measurements are approximate and details intended to be relied upon should be independently verified.