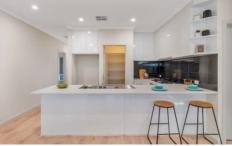

The interior displays a tasteful neutral finish, featuring a centrally located kitchen surrounded by a wide open plan living area with direct access to the Alfresco, creating a great space to live and entertain in style. The 2.7 metre high ceilings and well equipped kitchen reveal a touch of luxury, whilst the traditional frontage and secure off-street parking deliver the point of difference and added benefits.