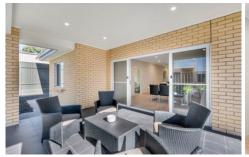

The interior displays a tasteful neutral finish, featuring a centrally located kitchen surrounded by a wide open plan living area with direct access to the Alfresco, creating a great space to live and entertain in style. The 2.7 metre high ceilings and well equipped kitchen reveal a touch of luxury, whilst the traditional frontage and secure off-street parking deliver the point of difference and added benefits.