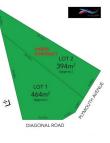

399 Diagonal Road STURT SA

DEVELOPMENT OPPORTUNITY - RARE CORNER ALLOTMENT 868m2 (approx)

This location is booming with new homes, making it one of those much sought after suburbs where everything is at your fingertips, walking distance to Westfield Marion, Marion Arts Centre, Aquatic Centre, Domain Medical Centre and a few minutes' drive to the Flinders Medical Centre, Flinders Uni, great schools, public transport, Southern Freeway and Brighton and Seacliff Beaches.

The allotment is irregular in shape with a wide frontage of approximately 38.32m, facing Diagonal Road and Plymouth Avenue.

The dwelling currently set on this allotment is a 1970's home comprising of 3 bedrooms, spacious lounge room,