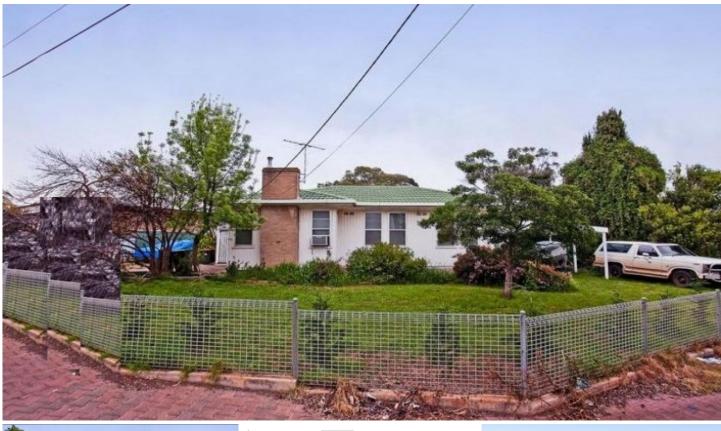

399 Diagonal Road STURT SA

DEVELOPMENT OPPORTUNITY - RARE CORNER ALLOTMENT 868m2 (approx)

This location is booming with new homes, making it one of those much sought after suburbs where everything is at your fingertips, walking distance to Westfield Marion, Marion Arts Centre, Aquatic Centre, Domain Medical Centre and a few minutes' drive to the Flinders Medical Centre, Flinders Uni, great schools, public transport, Southern Freeway and Brighton and Seacliff Beaches.

The allotment is irregular in shape with a wide frontage of approximately 38.32m, facing Diagonal Road and Plymouth Avenue.

The dwelling currently set on this allotment is a 1970's home comprising of 3 bedrooms, spacious lounge room,