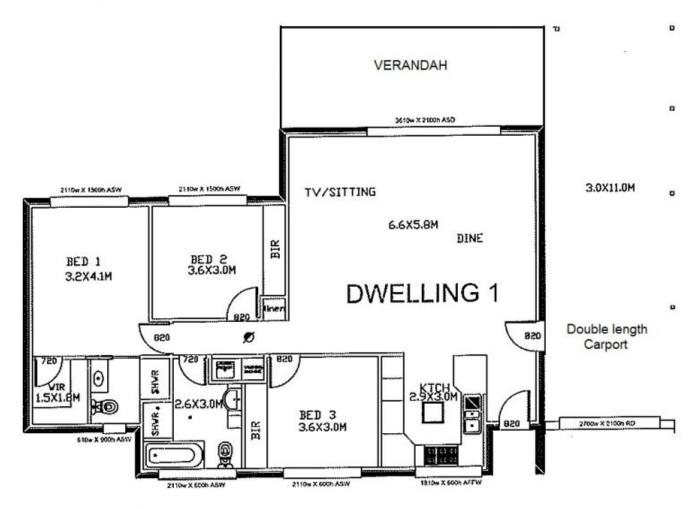

This Community Title home was built in 2014 with quality and style in mind. The features throughout will amaze those looking for a low maintenance, lock up and go home.

Comprising of 3 bedrooms, all with ceiling fans, master with ensuite and walk-in robe, bedrooms 2 & 3 with built-in mirrored robes. The open plan living area is light, bright and delightful, kitchen with 2 pak enamel finish, breakfast bar with overhead pendant lights, dishwasher, built-in microwave oven, gas cooktop and wall oven and the