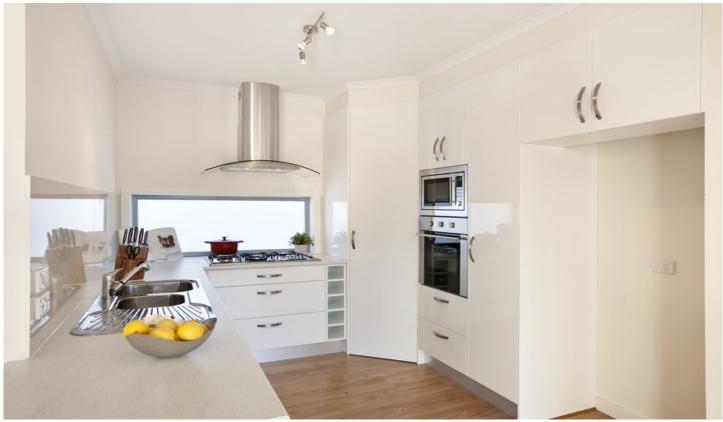

This Community Title home was built in 2014 with quality and style in mind. The features throughout will amaze those looking for a low maintenance, lock up and go home.

Comprising of 3 bedrooms, all with ceiling fans, master with ensuite and walk-in robe, bedrooms 2 & 3 with built-in mirrored robes. The open plan living area is light, bright and delightful, kitchen with 2 pak enamel finish, breakfast bar with overhead pendant lights, dishwasher, built-in microwave oven, gas cooktop and wall oven and the