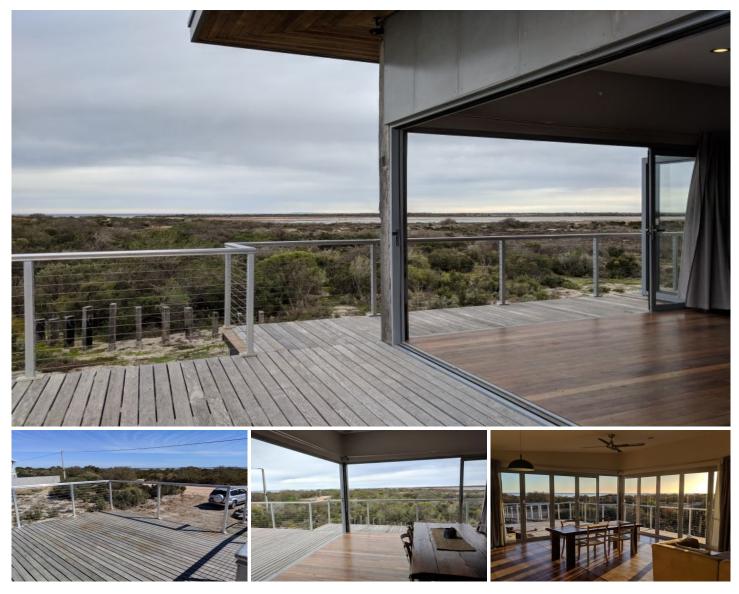

## 1 The Esplanade THOMPSON BEACH SA

A rare opportunity awaits to own a stunning beachfront retreat bordering the Adelaide International Bird Sanctuary and National Park. This amazing location is all about life's enjoyments and stress-free living.

Own your own piece of paradise within metres from white sands and gleaming blue ocean, where you can catch blue swimmer crabs, explore walking trails or simply sit back and enjoy the adjacent bird sanctuary and all its wonders.

Built in 2013 this unique and modern home with practical design will suit those looking for a peaceful getaway from city life. The home is elevated to capture uninterrupted views North, East & West on an impressive 1032m2 block. Quality 2.4m bifold doors and high ceilings create an abundance of natural light throughout the open plan area. Recycled jetty and Australian hard wood decking makes