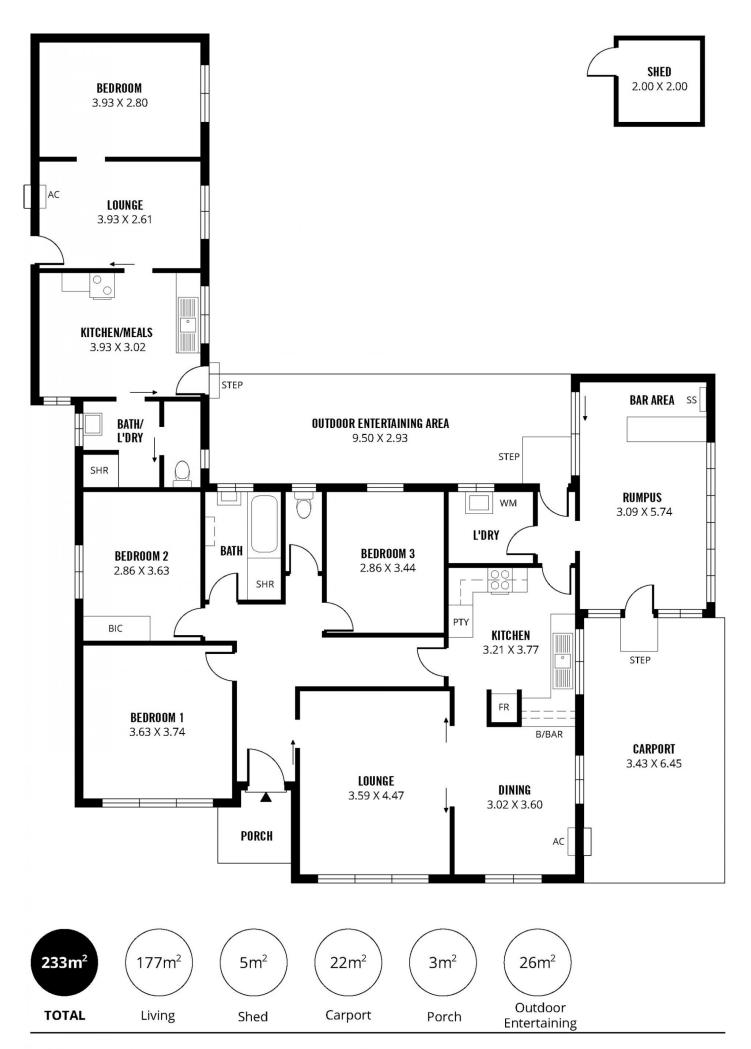

## 29 Shelley Avenue NETLEY SA

AT A GLANCE: \* 4 Bedrooms \* 2 Bathrooms \* Formal Lounge \* Rumpus Room with Bar \* Self-contained Granny Flat or rental opportunity \* Carport \* Dual Driveways \* 630m2 Allotment

When opportunities like this arise, HESITATION COULD DISAPPOINT! Lovingly cared for since the early 1960's, this very spacious family home offers some 233m2 of living space and a very generous allotment of approximately 630m2, giving the opportunity to sub-divide now or in future years (STCC).

4 🕮 2 🟪 1 🗬

**Building Size**: 233 sqm **Land Size**: 630 sqm

View : https://www

: https://www.michaelkris.com.au/sale/sa/ western-beachside-suburbs/netley/resid

ential/house/5834523

Kris Papagiannis 08 8353 3000