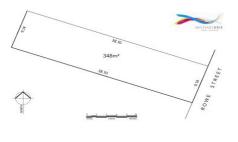

## 18B Rowe Street PARA HILLS SA

348 sqm regular shaped allotment in a popular suburb that's fast becoming the favorite choice among property buyers in the North East of Adelaide. Brilliant value buying at this price.

Bring along your building plans and come take a look. Choose your own builder.

First Home Buyers Note: The \$15,000 FHOG applies to the construction of a new residential property. It is available to

Land Size: 348 sqm