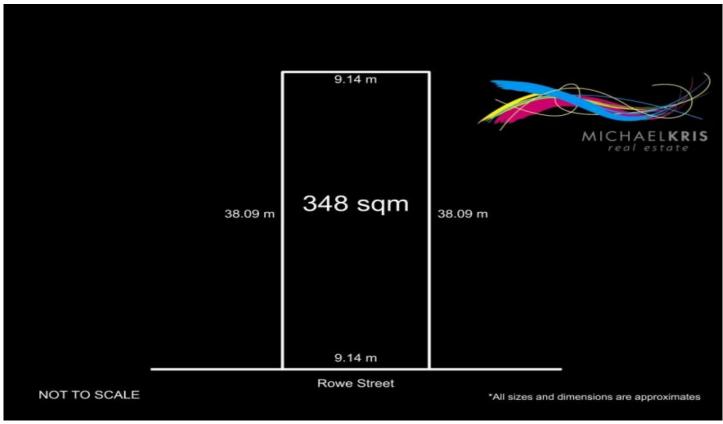

## 18B Rowe Street PARA HILLS SA

348 sqm regular shaped allotment in a popular suburb that's fast becoming the favorite choice among property buyers in the North East of Adelaide. Brilliant value buying at this price.

Bring along your building plans and come take a look. Choose your own builder.

First Home Buyers Note: The \$15,000 FHOG applies to the construction of a new residential property. It is available to

Land Size: 348 sqm