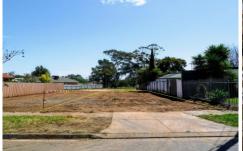

## 18B Rowe Street PARA HILLS SA

348 sqm regular shaped allotment in a popular suburb that's fast becoming the favorite choice among property buyers in the North East of Adelaide. Brilliant value buying at this price.

Bring along your building plans and come take a look. Choose your own builder.

First Home Buyers Note: The \$15,000 FHOG applies to the construction of a new residential property. It is available to

Land Size: 348 sqm