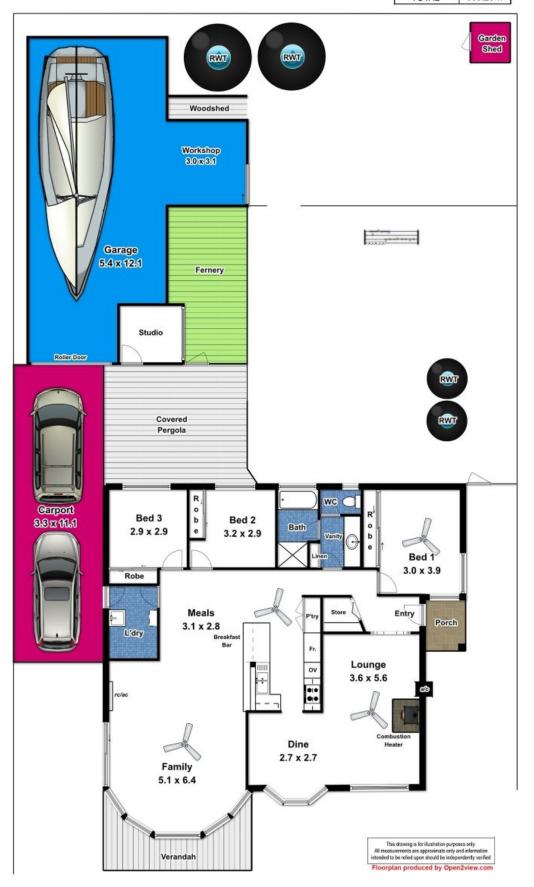

## 43 Captain Sturt Parade HINDMARSH ISLAND SA

These properties are rare! The lifestyle on offer is amazing!

Whether you are looking for a holiday or permanent residence this spacious solid home is sure to please. The home is set on a large allotment of approximately 725m2 with plenty of shedding space for a caravan or boat, plus a good size workshop.

This home has been beautifully designed so all living areas have magnificent water views. The internal floor plan comprises 3 good size bedrooms, all with built-in robes. The two spacious living areas offer amazing water views, the formal lounge and dining area has a cosy combustion heater and the casual family area has a split system air conditioning for year round comfort. The adjacent quality built kitchen has an abundance of built-ins including

## 43 Captain Sturt Road HINDMARSH ISLAND

| AREA (Estimate Only) |         |
|----------------------|---------|
| LIVING               | 147.30m |
| VERANDAH             | 10.00m  |
| PORCH                | 2.80m   |
| PERGOLA              | 24.30m  |
| CARPORT              | 36.50m  |
| GARAGE / WS          | 67.00m² |
| STUDIO               | 4.90m   |
| FERNERY              | 16.40m  |
| TOTAL                | 309.20m |