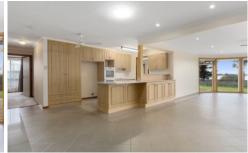

This home has been beautifully designed so all living areas have magnificent water views. The internal floor plan comprises 3 good size bedrooms, all with built-in robes. The two spacious living areas offer amazing water views, the formal lounge and dining area has a cosy combustion heater and the casual family area has a split system air conditioning for year round comfort. The adjacent quality built kitchen has an abundance of built-ins including