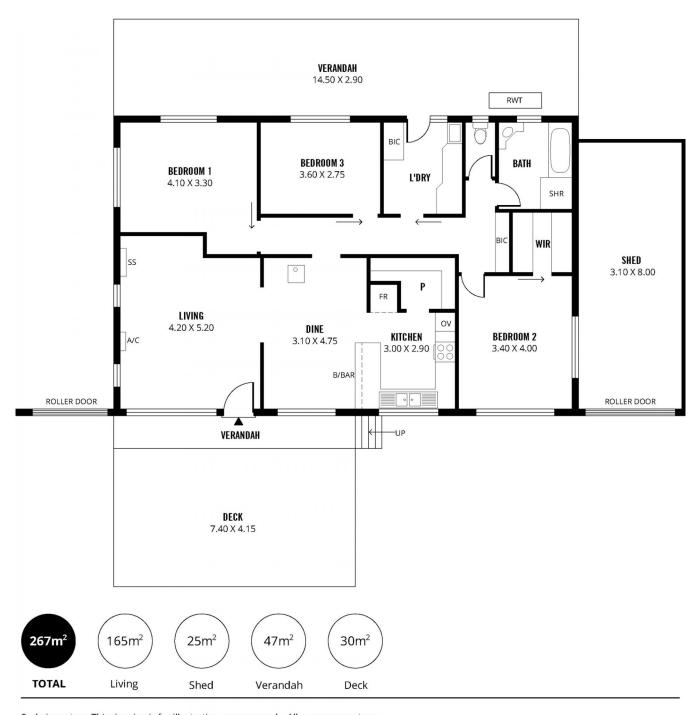

The home is set on a huge allotment of 928m2 offering plenty of space for multiple cars, caravan, trailer, or future development (STCC).

Offering a very spacious floorplan with all living areas including kitchen, dine and master bedroom with glorious views. The home has 3 good size bedrooms, master with walk-in robe.