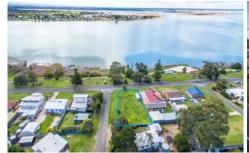

## 31 Captain Sturt Parade HINDMARSH ISLAND SA

This is Island living at its best, the corner location allows several access points to future shed storage.

On offer is this generous size allotment of 749m2 (approx.) with uninterrupted views over Narnu Bay with access to the river and stunning vista of water craft activities and water birdlife all within close proximity to Historic Goolwa Township.

Whether you are retired or just want a lifestyle change, then you can't go past this offering, imagine having a boat ramp close by, jetty access licence available, walking trails at your door step and community spirited neighbours.

This is rare opportunity to build in this dream location (STCC).

There are very few vacant allotments available with direct

Land Size: 749 sqm

View: https://www.michaelkris.com.au/sale/sa/fleu

rieu-peninsula/hindmarsh-island/residential/l