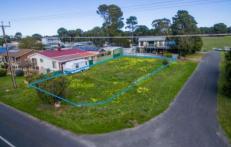

## 31 Captain Sturt Parade HINDMARSH ISLAND SA

This is Island living at its best, the corner location allows several access points to future shed storage.

On offer is this generous size allotment of 749m2 (approx.) with uninterrupted views over Narnu Bay with access to the river and stunning vista of water craft activities and water birdlife all within close proximity to Historic Goolwa Township.

This is rare opportunity to build in this dream location (STCC).

There are very few vacant allotments available with direct

Land Size: 749 sqm

View: https://www.michaelkris.com.au/sale/sa/fleu

rieu-peninsula/hindmarsh-island/residential/l