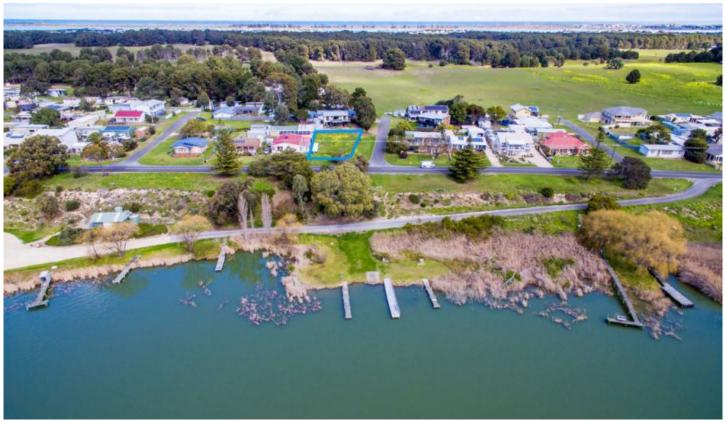

## 31 Captain Sturt Parade HINDMARSH ISLAND SA

This is Island living at its best, the corner location allows several access points to future shed storage.

On offer is this generous size allotment of 749m2 (approx.) with uninterrupted views over Narnu Bay with access to the river and stunning vista of water craft activities and water birdlife all within close proximity to Historic Goolwa Township.

Whether you are retired or just want a lifestyle change, then you can't go past this offering, imagine having a boat ramp close by, jetty access licence available, walking trails at your door step and community spirited neighbours.

This is rare opportunity to build in this dream location (STCC).

There are very few vacant allotments available with direct

Land Size: 749 sqm

View: https://www.michaelkris.com.au/sale/sa/fleu

rieu-peninsula/hindmarsh-island/residential/l