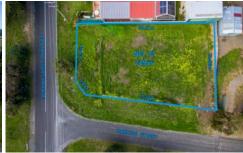

## 31 Captain Sturt Parade HINDMARSH ISLAND SA

This is Island living at its best, the corner location allows several access points to future shed storage.

On offer is this generous size allotment of 749m2 (approx.) with uninterrupted views over Narnu Bay with access to the river and stunning vista of water craft activities and water birdlife all within close proximity to Historic Goolwa Township.

This is rare opportunity to build in this dream location (STCC).

There are very few vacant allotments available with direct

Land Size: 749 sqm

View: https://www.michaelkris.com.au/sale/sa/fleu

rieu-peninsula/hindmarsh-island/residential/l