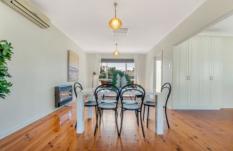

If you are looking for a spacious home without the big price tag, then this one is worthy of your inspection. Offering a lovely light-filled floor plan comprising 3 good size bedrooms, master with built-in robe and ceiling fan. The open plan living area is an absolute delight with plenty of space to bring the family together, including a formal lounge, spacious dining area and a lovely modern kitchen with plenty of built-in cupboards, stainless steel cooking appliances, gas cooktop and plenty of bench space including breakfast bar. Adjacent the open plan living is a 2nd living room with large windows allowing rear yard views and direct access to the outside undercover