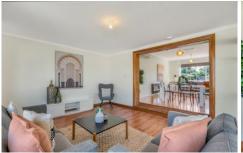

If you are looking for a spacious home without the big price tag, then this one is worthy of your inspection. Offering a lovely light-filled floor plan comprising 3 good size bedrooms, master with built-in robe and ceiling fan. The open plan living area is an absolute delight with plenty of space to bring the family together, including a formal lounge, spacious dining area and a lovely modern kitchen with plenty of built-in cupboards, stainless steel cooking appliances, gas cooktop and plenty of bench space including breakfast bar. Adjacent the open plan living is a 2nd living room with large windows allowing rear yard views and direct access to the outside undercover