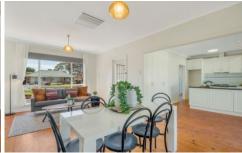

If you are looking for a spacious home without the big price tag, then this one is worthy of your inspection. Offering a lovely light-filled floor plan comprising 3 good size bedrooms, master with built-in robe and ceiling fan. The open plan living area is an absolute delight with plenty of space to bring the family together, including a formal lounge, spacious dining area and a lovely modern kitchen with plenty of built-in cupboards, stainless steel cooking appliances, gas cooktop and plenty of bench space including breakfast bar. Adjacent the open plan living is a 2nd living room with large windows allowing rear yard views and direct access to the outside undercover