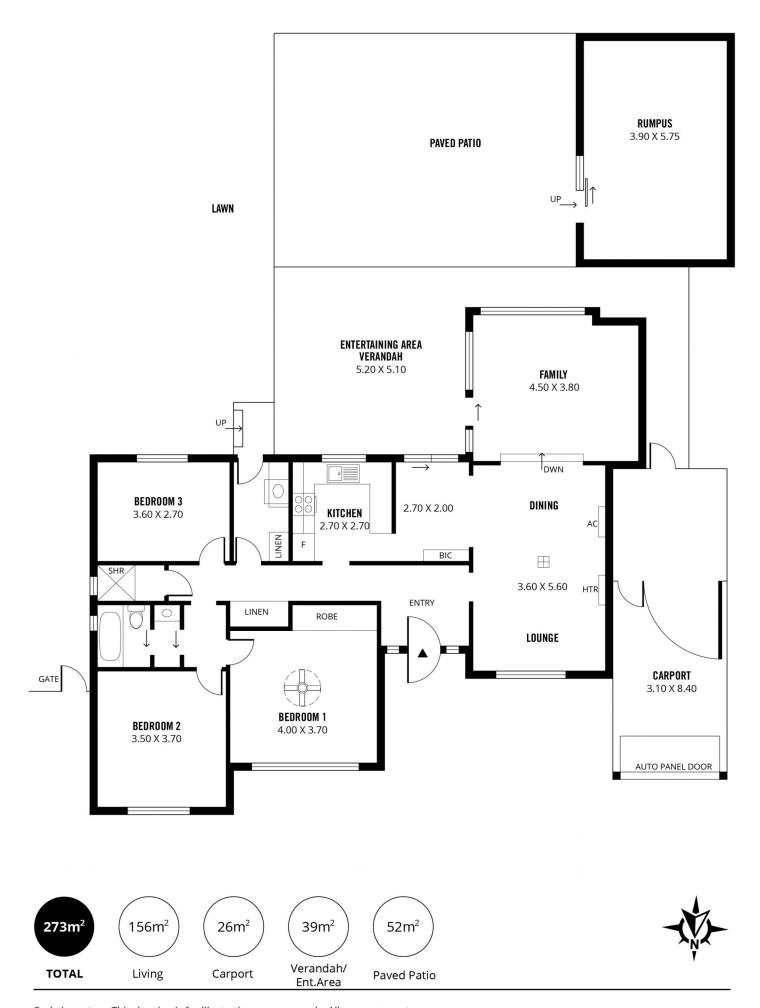

## 13 Barbara Street MODBURY SA

This delightful updated home is situated in a quiet location within walking distance to Clovercrest Shopping Centre, minutes from schools, kindergarten, childcare, parks and an easy drive to Tea Tree Plaza and Modbury Hospital.

If you are looking for a spacious home without the big price tag, then this one is worthy of your inspection. Offering a lovely light-filled floor plan comprising 3 good size bedrooms, master with built-in robe and ceiling fan. The open plan living area is an absolute delight with plenty of space to bring the family together, including a formal lounge, spacious dining area and a lovely modern kitchen with plenty of built-in cupboards, stainless steel cooking appliances, gas cooktop and plenty of bench space including breakfast bar. Adjacent the open plan living is a 2nd living room with large windows allowing rear yard views and direct access to the outside undercover