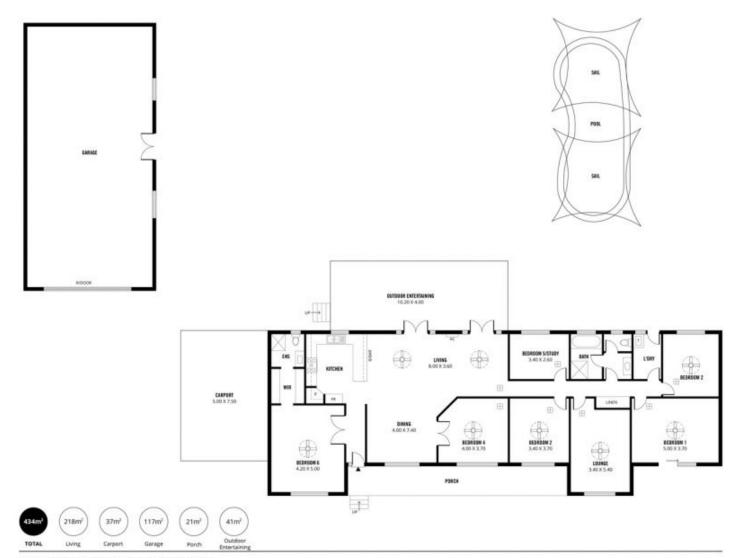

# 6 🕮 2 🟪 5 🗬

**Price** : \$ 599,000 **Land Size** : 5.412 sqm

View: https://www.michaelkris.com.au/sale/sa/mid

-north/two-wells/residential/house/5834539

Kylie Turner 0419 814 844

Scale in metres. This drawing is for Blastration purposes only. All measurements are approximate and details intended to be relied upon should be independently verified.