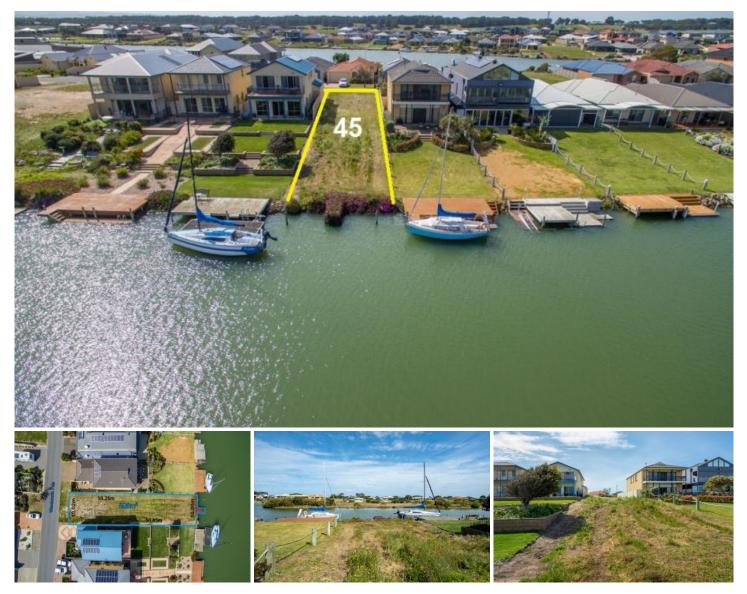

## 45 Wentworth Parade HINDMARSH ISLAND SA

This may seem like a dream, but no it's what many would call living in paradise.

On offer is this amazing allotment surrounded by many quality homes and a community relishing in what Hindmarsh Island has to offer.

LOT SIZE: 506m2 (front 10.02m x rear 10.00m x depth LHS 50.25M X RHS 50.85m) approx.

The allotment is located on the waterfront, is level with its own private jetty.

Whether you are ready to retire, or looking to build a family home, or invest in a holiday home, then this location is just idyllic to relax and enjoy the many activities on offer including fishing boating, kayaking, windsurfing, tennis View : https://www.michaelkris.com.au/sale/sa/fleurieu-p eninsula/hindmarsh-island/residential/land/58345 43