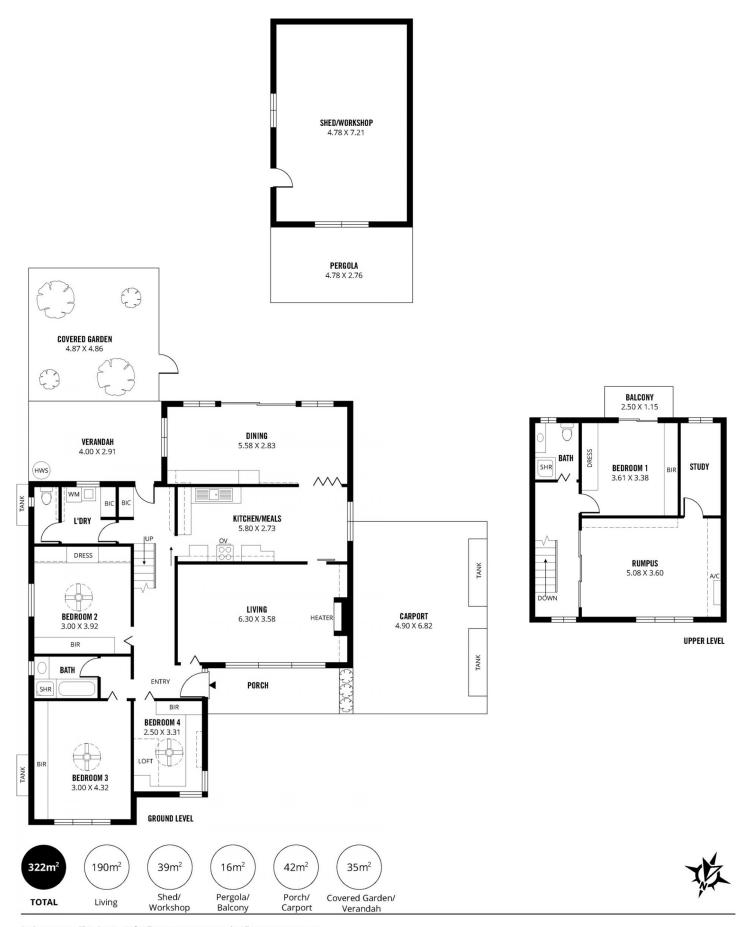

The location is fantastic, close to Firle Shopping Centre, Magill Road, private and public schools, public transport and only a 10 minute drive to the city.

The current two storey home was built in the 60's on a large allotment of approximately 711m2 and offers plenty of space for a growing family for years to come. Ground floor offers 3 bedrooms with ceiling fans and built-ins, very spacious living area, original kitchen/meals plus a huge separate dining/2nd living room. The bathroom on this