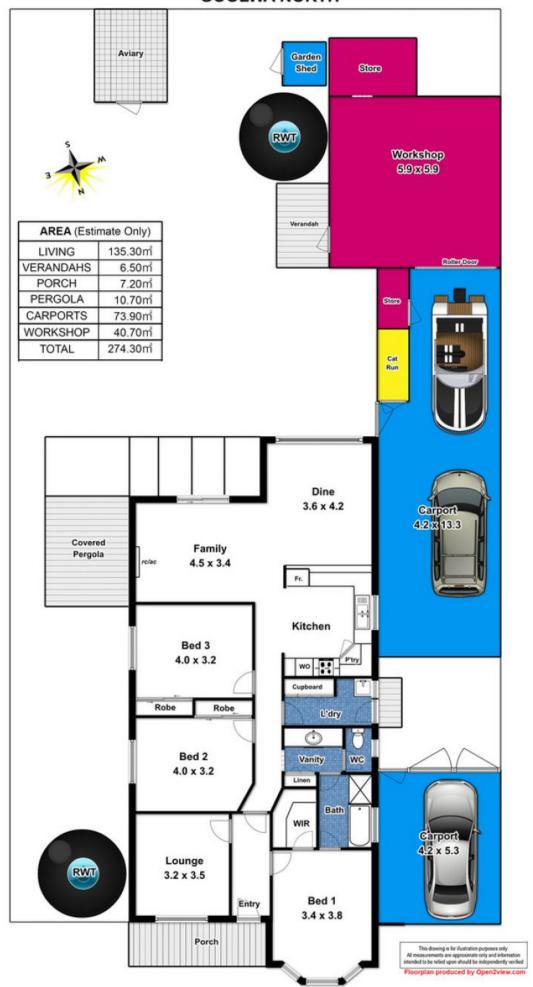

## 1 Vanessa Close GOOLWA NORTH SA

This classic home is set on a generous size allotment of approximately 735m2.

Offering a spacious floor plan of 3 bedrooms, 1 bathroom, lounge, dine and kitchen. Other features include a split system air conditioner and undercover car parking for 3 vehicles.

Cul-de-sac location with parkland views.

For further details please contact Bruce Deans on 0418 897 518 at our Goolwa Office 8a Cadell Street (opposite the Goolwa Hotel).

3 📭 1 🖺 3 🖨

**View**: https://www.michaelkris.com.au/sale/sa/fleurieu-peninsula/goolwa-north/residential/house/5834549