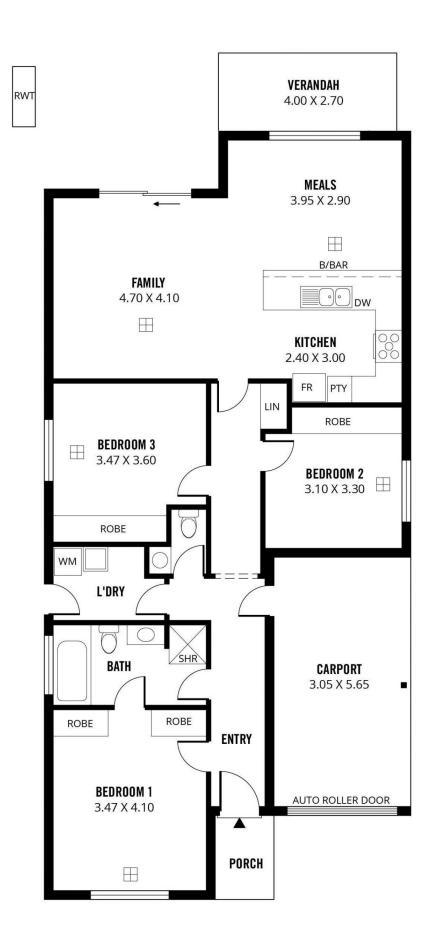

## 3 🛤 1 🚰 1 🚘

| <b>Building Size</b> | : 130 so  |
|----------------------|-----------|
| Land Size            | :247 sc   |
| View                 | : https:/ |

qm

- qm
- : https://www.michaelkris.com.au/sale/sa/ north-north-east-suburbs/salisbury-plain/ residential/house/5834553

Matthew Lee 08 8353 3000

Scale in metres. This drawing is for illustration purposes only. All measurements are approximate and details intended to be relied upon should be independently verified. **Produced by The Fotobase Group**