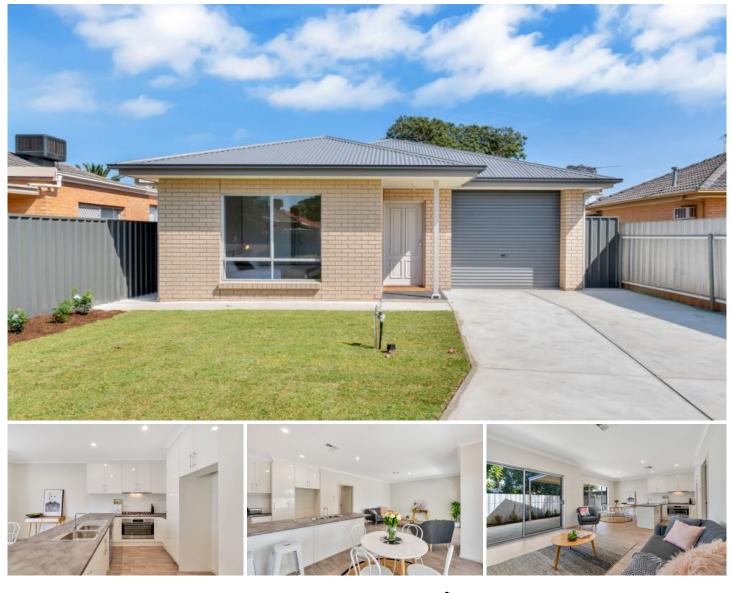

## 1 Yalanga Court SALISBURY PLAIN SA

BRAND NEW HOUSE - First Home Buyer Grant Applies to **Eligible Buyers** 

Brand new 3 bedroom residence providing a touch of luxury at an affordable price. Cleverly designed boasting crisp, clean lines and a stylish finish throughout. The well equipped designer kitchen overlooks the open plan living area with access to the rear patio creating a great space to live and entertain.

The popular location has so much to offer, just a stone's throw from public transport, close to Salisbury Primary School, Parabanks Shopping and Salisbury City Centre which offers excellent shopping facilities, entertainment, pubs. cafes, restaurants, specialty stores and so much more.

## 3 🛤 1 🚰 1 🚘

| <b>Building Size</b> | : 130 so  |
|----------------------|-----------|
| Land Size            | :247 sc   |
| View                 | : https:/ |

qm

- qm
- : https://www.michaelkris.com.au/sale/sa/ north-north-east-suburbs/salisbury-plain/ residential/house/5834553