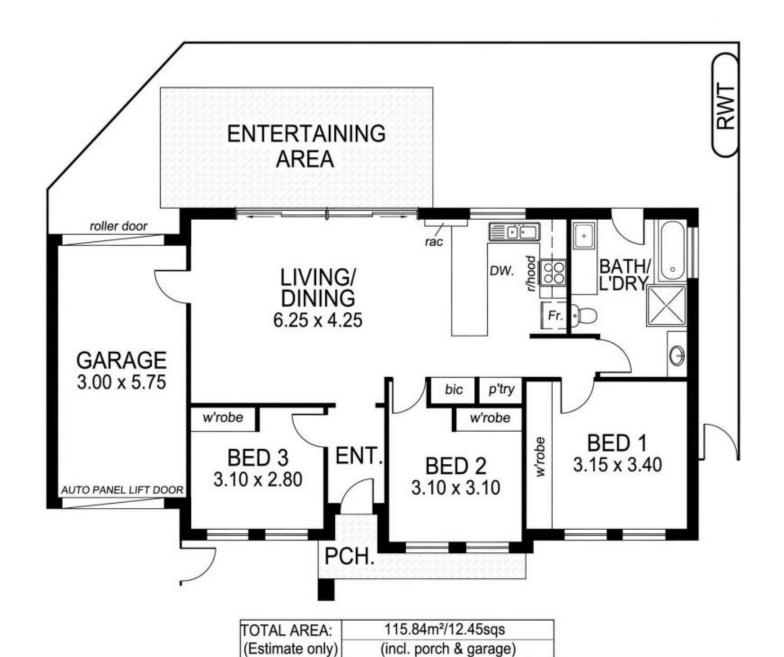

## 7 Byron Avenue CLOVELLY PARK SA

If you are looking for a low maintenance home conveniently located to the Mitchell Park Railway Station & Tonsley Campus, which are within walking distance, plus some of best public and private schools, Flinders Uni, Flinders Medical Centre and Westfield Marion are only a short drive away, make sure you register to inspect this gorgeous home.

The home is set in a quiet group of 3 with its own private/rear courtyard.

Offering 3 good size bedrooms, all with built-in robes and external roller shutters. The light-filled open plan living area is just gorgeous comprising of a very modern kitchen with quality appliances, gas cooktop, dishwasher, plenty of built-in cupboards and bench space including a good size breakfast bar overlooking the delightful ding and living