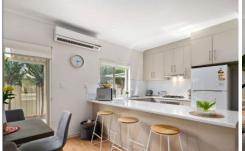

The home is set in a quiet group of 3 with its own private/rear courtyard.

Offering 3 good size bedrooms, all with built-in robes and external roller shutters. The light-filled open plan living area is just gorgeous comprising of a very modern kitchen with quality appliances, gas cooktop, dishwasher, plenty of built-in cupboards and bench space including a good size breakfast bar overlooking the delightful ding and living