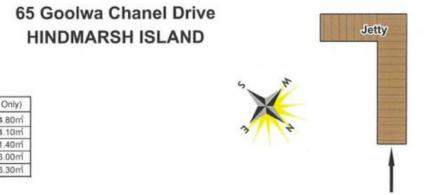

| AREA (Estimate Only) |         |
|----------------------|---------|
| LIVING               | 84.80m  |
| VERANDAH             | 24.10m  |
| PERGOLA              | 11.40m  |
| GARAGE               | 16.00m  |
| TOTAL                | 136.30m |