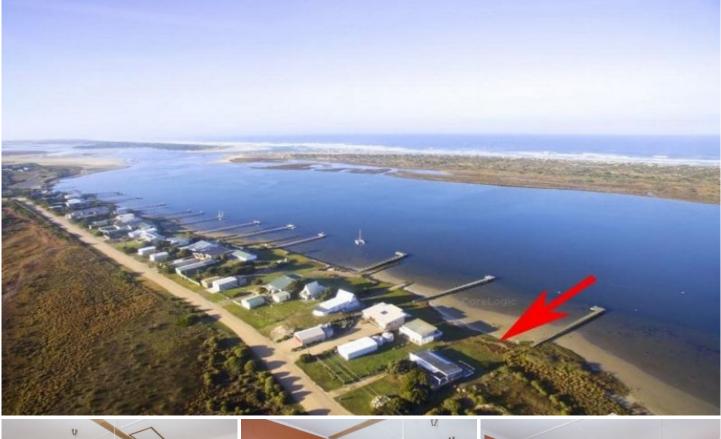

## 65 Goolwa Channel Drive HINDMARSH ISLAND SA

Wake up to pelicans and swans outside your window, gaze at the serene beauty of the Murray mouth and the start of the Coorong national park just an hour from Adelaide. With its own private beach and jetty in peaceful natural surroundings this is nature's heaven.

A very neat 3 Br cottage with all the mod cons makes this location holiday paradise.

Potential to improve this large allotment of 1420m2 freehold title.

Inspection a must this rare property will attract interest.