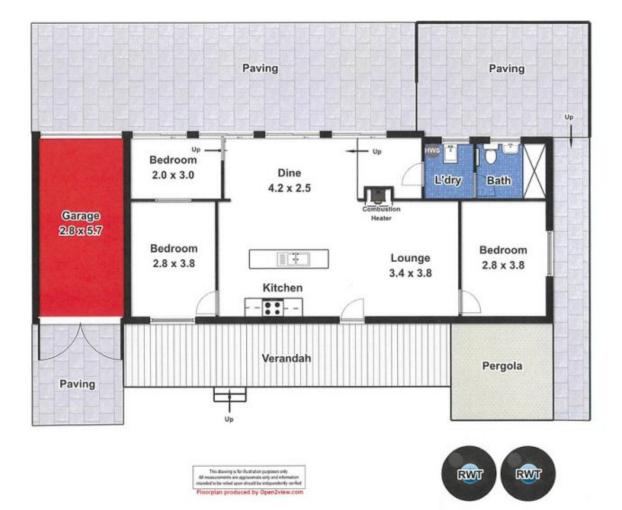

| AREA (Estimate Only) |         |
|----------------------|---------|
| LIVING               | 84.80m  |
| VERANDAH             | 24.10m  |
| PERGOLA              | 11.40m  |
| GARAGE               | 16.00m  |
| TOTAL                | 136.30m |