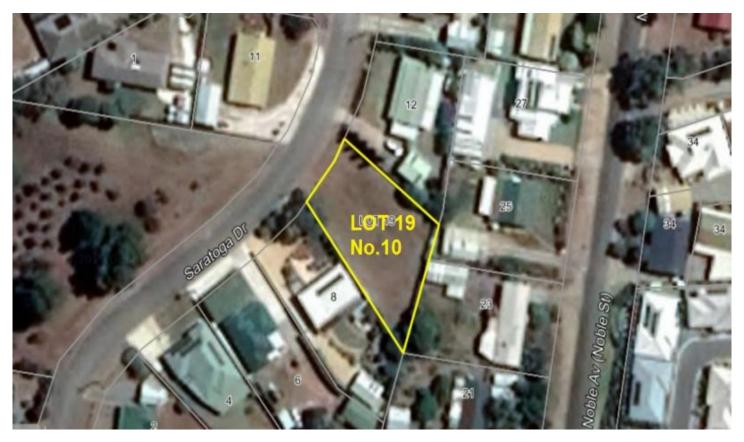

## Lot 19, 10 Saratoga Drive GOOLWA NORTH SA

This is a rare opportunity to acquire a great size allotment of approximately 926m2, only a short distance from the river.

If you are thinking of your retirement days, then this land would be a worthy acquisition when it comes to planning for the future.

925m2 is a whole lot of land to build a great size home and still have plenty of space for the caravan and boat.

Why not contact BRUCE DEANS on 0418 897 518, or call into our Goolwa Office at 8A Cadell Street, Goolwa for further information.

Land Size: 926 sqm

View: https://www.michaelkris.com.au/sale/sa/fleu

rieu-peninsula/goolwa-north/residential/land/

5834571

**Bruce Deans** 0418 897 518