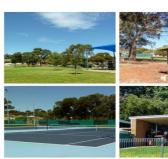

## Lot 200, 1 Julie Road PARA HILLS SA

427sqm irregular shaped allotment located in a suburb that has become a favorite choice among property buyers in the North East of Adelaide.

The Julie Street location has so much to offer, it's within walking distance to public transport, parks, Para Hills Tennis Club and Liberman Kindergarten. In addition the brand new Para Hills Community Hub, library, shopping centre and a selection of schools are in the immediate area.