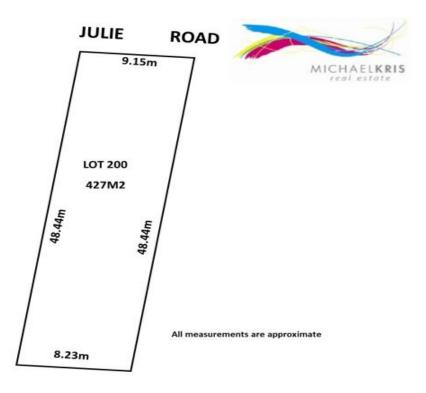

## Lot 200, 1 Julie Road PARA HILLS SA

427sqm irregular shaped allotment located in a suburb that has become a favorite choice among property buyers in the North East of Adelaide.

The Julie Street location has so much to offer, it's within walking distance to public transport, parks, Para Hills Tennis Club and Liberman Kindergarten. In addition the brand new Para Hills Community Hub, library, shopping centre and a selection of schools are in the immediate area.

Land Size: 427 sqm

View: https://www.michaelkris.com.au/sale/sa/nort

h-north-east-suburbs/para-hills/residential/la

nd/5834579

Michael Georgiadis 08 8353 3000