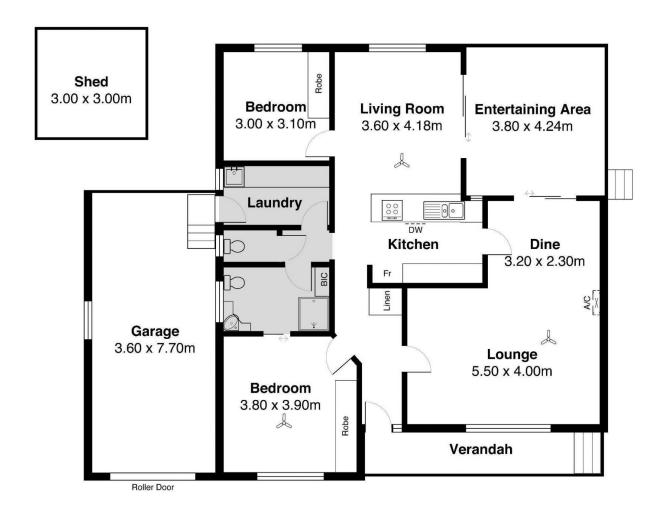

This home is beautifully presented and offers 2 good size bedrooms with built-in robes, master with direct bathroom access and there is a 2nd toilet. The fantastic size lounge room has dining facilities and sliding glass doors to the undercover decked entertaining area.

The second living area is just as impressive with a lovely well-built kitchen with ample storage cupboards and bench space including breakfast/preparation bar with gas cooktop,

2 🕒 1 📛 1 🗬

**View**: https://www.michaelkris.com.au/sale/sa/fleurieu-peninsula/encounter-bay/residential/house/583458

## 314 Rosetta Village Encounter Bay

All measurements are approximate and for display purposes only