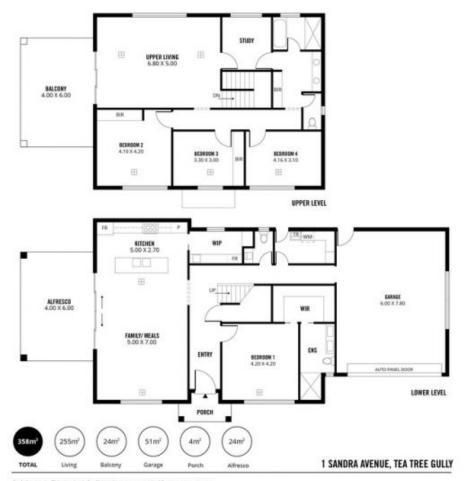

## 1 Sandra Avenue TEA TREE GULLY SA

Built in 2019 with grand design and proportions this 350 sqm residence is suitable to accommodate a growing family in contemporary comfort and style.

This two storey four bedroom residence sits proudly on the high side of a tree lined street on a traditional 573 sqm allotment providing elevated creek and urban views.

The design accommodates the main bedroom on the lower level with the other 3 bedrooms and study located on the upper floor. There's a dedicated living room per level providing plenty of internal living space to accommodate a family with children of all ages. In addition the alfresco and balcony provide a choice of outdoor options to entertain, barbecue or sit back, relax and enjoy the creek views and summer breezes.

4 🗀 2 🔁 2 🖨

**Building Size**: 353 sqm **Land Size**: 573 sqm

View : https://

: https://www.michaelkris.com.au/sale/sa/ north-north-east-suburbs/tea-tree-gully/r

esidential/house/5834582

Matthew Lee 08 8353 3000