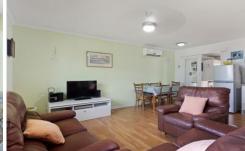

The home is on a great size allotment of 708m2 (approx) and comprises 3 bedrooms, 2 bathrooms, open plan living with a lovely compact kitchen with modern appliances, dine and lounge. The separate family room is pretty special with a combustion heater, built-in storage areas and rear yard views and there is a delightful sunroom at the front of the home, just perfect to sit and relax whilst taking in views of the tranquil park and pond located across the road. Both