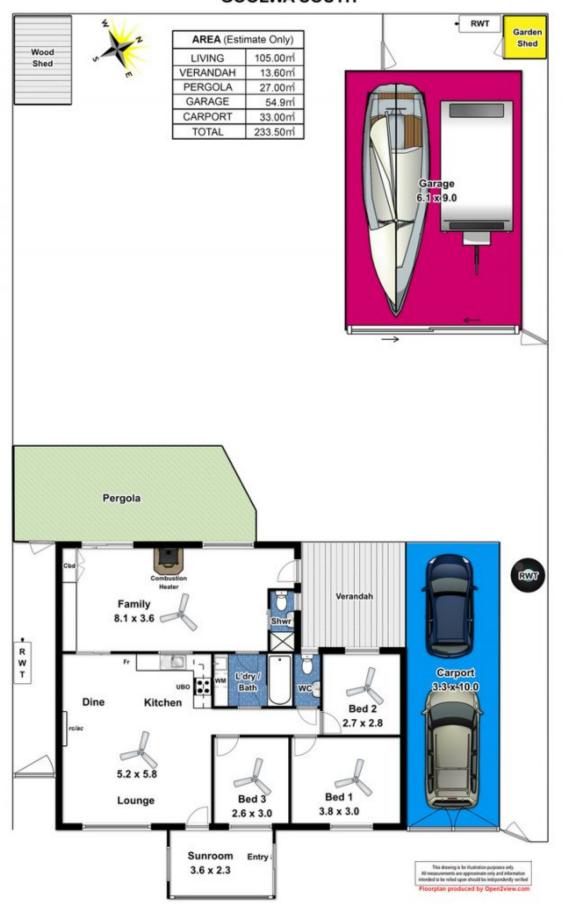

## 9 Heinicke Avenue GOOLWA SOUTH SA

Offered walk-in walk-out. This quaint well-presented holiday home offers exceptional value for the astute investor.

The location is superb, close to Goolwa Beach and local shopping makes this property a must have if you are looking to invest in a holiday haven. The property is showing great rental returns with loyal repeat business.

The home is on a great size allotment of 708m2 (approx) and comprises 3 bedrooms, 2 bathrooms, open plan living with a lovely compact kitchen with modern appliances, dine and lounge. The separate family room is pretty special with a combustion heater, built-in storage areas and rear yard views and there is a delightful sunroom at the front of the home, just perfect to sit and relax whilst taking in views of the tranquil park and pond located across the road. Both