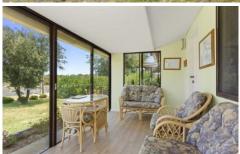

The home is on a great size allotment of 708m2 (approx) and comprises 3 bedrooms, 2 bathrooms, open plan living with a lovely compact kitchen with modern appliances, dine and lounge. The separate family room is pretty special with a combustion heater, built-in storage areas and rear yard views and there is a delightful sunroom at the front of the home, just perfect to sit and relax whilst taking in views of the tranquil park and pond located across the road. Both