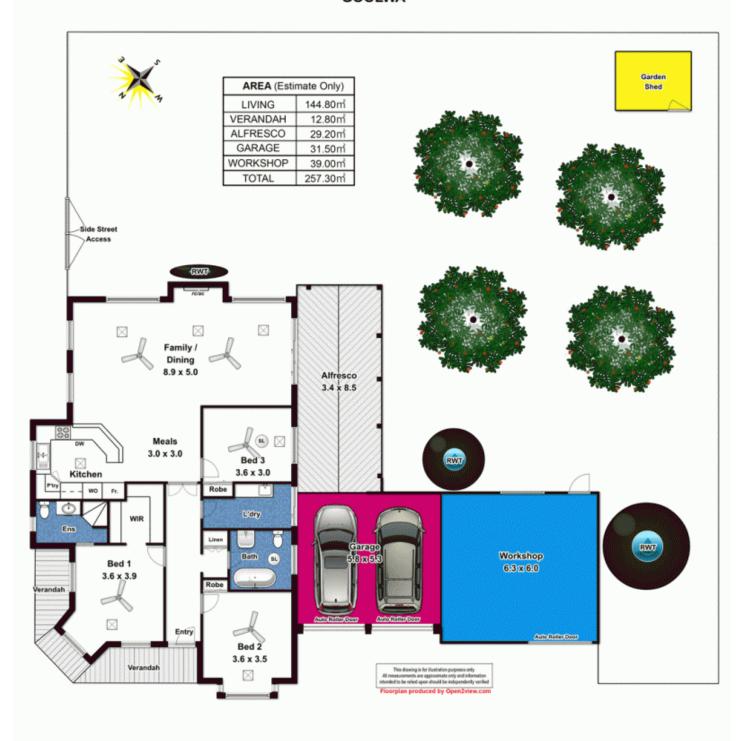

## 11 Lindsay Parade GOOLWA SA

This home has been meticulously maintained with corner position offering dual access, which means there is plenty of space for the boat, caravan and trailer.

The design is very spacious comprising of 3 bedrooms with ceiling fans and built-in robes, master with ensuite and walk-in robe. The delightful open plan living area has a well-designed kitchen with quality appliances, dishwasher and ample built-ins including walk-in pantry. The adjacent meals and family areas offer a very cosy ambiance, ceiling fans, split system air conditioner and sliding door access to the gabled roof Alfresco with all-weather blinds, just perfect for indoor/outdoor entertaining.

The heritage designed bathroom has quality fixtures and fittings, including a freestanding bathtub with overhead shower, pedestal hand basin and wc.

3 😕 2 🔓 3 🖨

Land Size: 1022 sqm

View : https://www.michaelkris.com.au/sale/sa/fleu