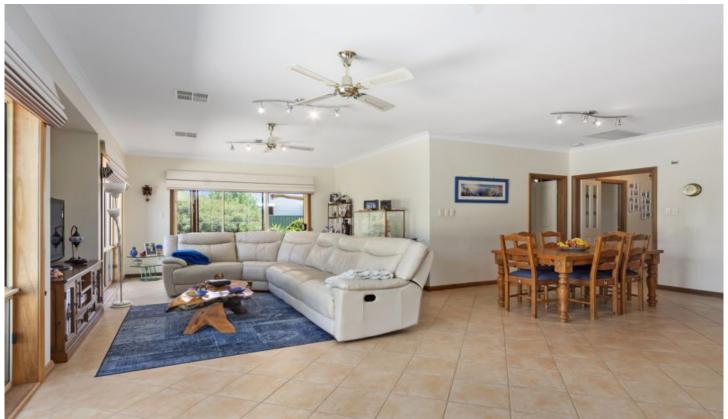

## 11 Lindsay Parade GOOLWA SA

This home has been meticulously maintained with corner position offering dual access, which means there is plenty of space for the boat, caravan and trailer.

The design is very spacious comprising of 3 bedrooms with ceiling fans and built-in robes, master with ensuite and walk-in robe. The delightful open plan living area has a well-designed kitchen with quality appliances, dishwasher and ample built-ins including walk-in pantry. The adjacent meals and family areas offer a very cosy ambiance, ceiling fans, split system air conditioner and sliding door access to the gabled roof Alfresco with all-weather blinds, just perfect for indoor/outdoor entertaining.