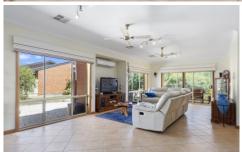

## 11 Lindsay Parade GOOLWA SA

This home has been meticulously maintained with corner position offering dual access, which means there is plenty of space for the boat, caravan and trailer.

The design is very spacious comprising of 3 bedrooms with ceiling fans and built-in robes, master with ensuite and walk-in robe. The delightful open plan living area has a well-designed kitchen with quality appliances, dishwasher and ample built-ins including walk-in pantry. The adjacent meals and family areas offer a very cosy ambiance, ceiling fans, split system air conditioner and sliding door access to the gabled roof Alfresco with all-weather blinds, just perfect for indoor/outdoor entertaining.