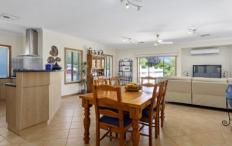

## 11 Lindsay Parade GOOLWA SA

This home has been meticulously maintained with corner position offering dual access, which means there is plenty of space for the boat, caravan and trailer.

The design is very spacious comprising of 3 bedrooms with ceiling fans and built-in robes, master with ensuite and walk-in robe. The delightful open plan living area has a well-designed kitchen with quality appliances, dishwasher and ample built-ins including walk-in pantry. The adjacent meals and family areas offer a very cosy ambiance, ceiling fans, split system air conditioner and sliding door access to the gabled roof Alfresco with all-weather blinds, just perfect for indoor/outdoor entertaining.