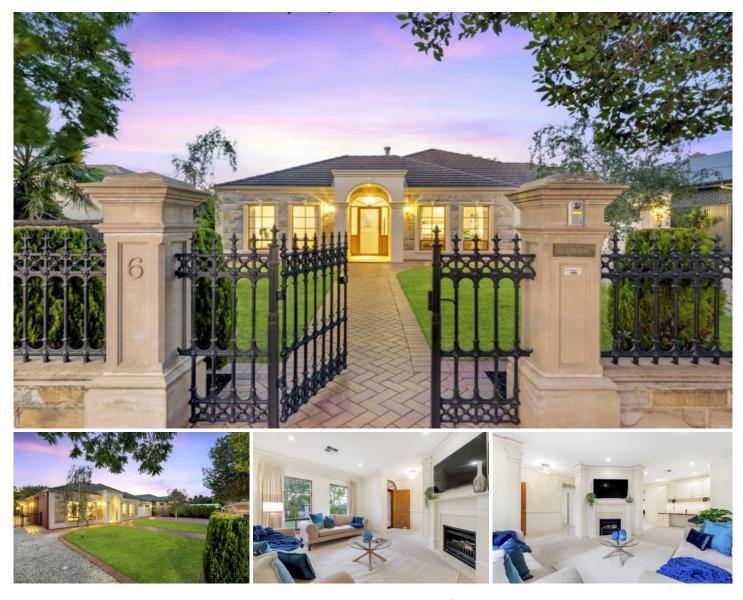

## 6 Hooking Avenue ROYSTON PARK SA

This stunning home is in a CLASS OF ITS OWN! The location is superb, overlooking a central park in an elite area adjacent Joslin and St Peters.

## AT A GLANCE:

\* CIRCA 2001 BUILT BY MEDALLION HOMES \* 976M2 ALLOTMENT \* 3 BEDROOMS \* FREESTANDING SELF-CONTAINED STUDIO/TEENAGER'S RETREAT \* 3 BATHROOMS \* FORMAL AND CASUAL LIVING AREAS \* BUILT-IN STUDY \* UNDERCOVER ENTERTAINING AREA \* DOUBLE GARAGE PLUS 2ND DRIVEWAY PARKING \* BOTANICAL GARDENS WITH AUTO WATERING SYSTEM \* RAINWATER TANKS \* 10KW SOLAR SYSTEM WITH 13KW SOLAR PANELS

This home is simply "Grande" in every way including a