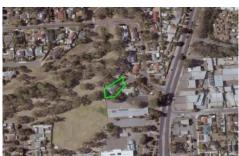

## 2 Arunta Court MODBURY NORTH SA

988 sqm allotment situated at the end of Arunta court in the popular residential growth area in the North East of Adelaide.

Land Size: 988 sqm

**View**: https://www.michaelkris.com.au/sale/sa/nort

h-north-east-suburbs/modbury-north/residen

tial/land/5834603

Matthew Lee 08 8353 3000

Please contact agent for more information