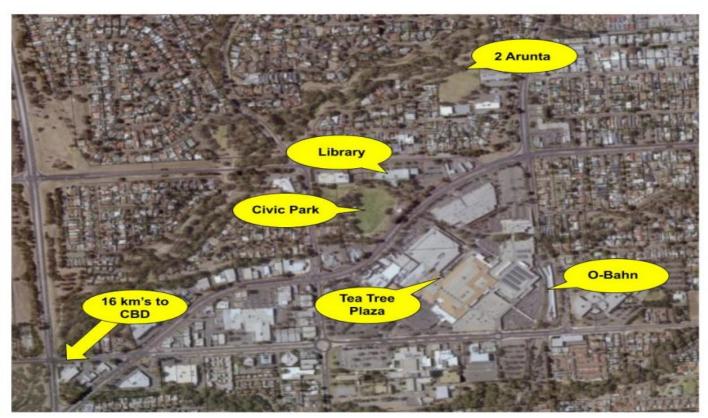

## 2 Arunta Court MODBURY NORTH SA

988 sqm allotment situated at the end of Arunta court in the popular residential growth area in the North East of Adelaide.

## Features:

- Excellent public transport link directly to Adelaide's CBD via O'Bahn
- Less than 1km to Tea Tree Plaza shopping and entertainment precinct
- Walking distance to the Tea Tree Gully Library and Civic Park
- Located nearby are popular restaurants, cafe's, Sfera's, Modbury Hotel, Waterworld, Hoyts Cinema and a number of specialty stores and businesses
- The rear of the allotment adjoins Fairleigh Reserve' and public walkway
- Zoned Residential Growth Policy Area 11 by the City of