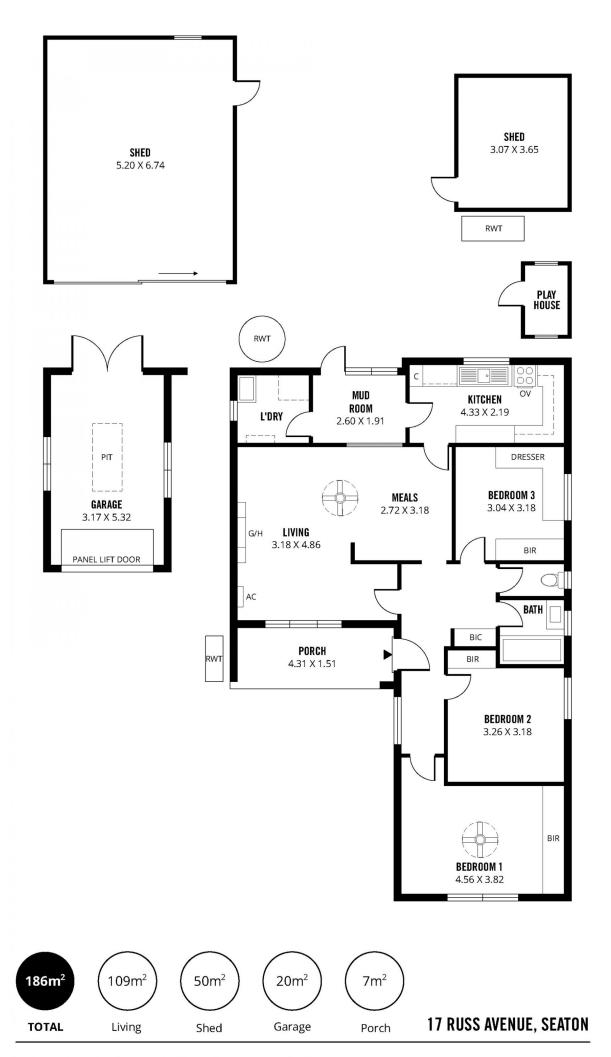

## 17 Russ Avenue SEATON SA

The fantastic size allotment could be a developers dream.

\* Lot Area: 929.33m (approx) \* 18.68m frontage x 49.75m depth (approx) \* LGA: City of Charles Sturt \* Zoning: R - Residential - Mid Suburban Policy Area 16 Zone.

This property is suitable to accommodate three new homes (STCC) let alone the possibility of multiple Duplexes, Townhouses or Apartments also subject to Council Consent.

The current home is in need of substantial repairs, currently offering 3 bedrooms, all with built-in robes, master with ceiling fan. The spacious living area has a reverse cycle wall unit air conditioner, built-in gas heater, ceiling fan and adjacent dining area. The separate original kitchen has plenty of built-ins including an upright gas cooker. The