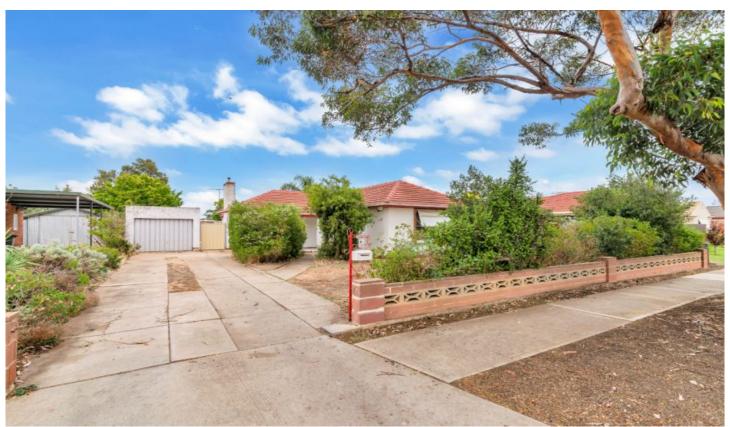

## 17 Russ Avenue SEATON SA

The fantastic size allotment could be a developers dream.

\* Lot Area: 929.33m (approx) \* 18.68m frontage x 49.75m depth (approx) \* LGA: City of Charles Sturt \* Zoning: R - Residential - Mid Suburban Policy Area 16 Zone.

This property is suitable to accommodate three new homes (STCC) let alone the possibility of multiple Duplexes, Townhouses or Apartments also subject to Council Consent.

The current home is in need of substantial repairs, currently offering 3 bedrooms, all with built-in robes, master with ceiling fan. The spacious living area has a reverse cycle wall unit air conditioner, built-in gas heater, ceiling fan and adjacent dining area. The separate original kitchen has plenty of built-ins including an upright gas cooker. The