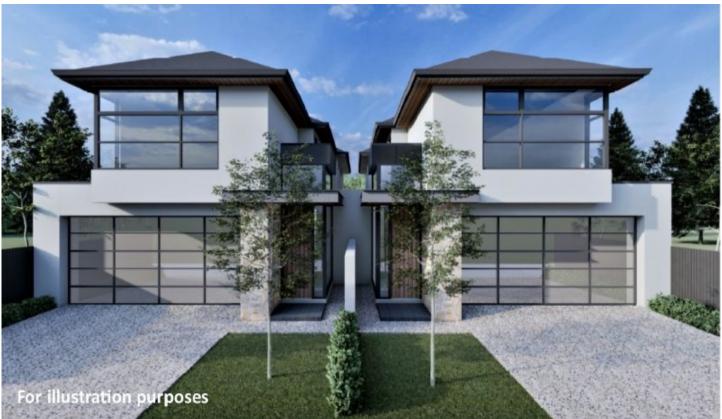

## 7, Lot 801 Rodgers Avenue HENLEY BEACH SOUTH SA

COMING SOON TO HENLEY BEACH SOUTH.Completion December 2021 approx. CONTACT AGENT FOR FURTHER INFORMATION!

These two Torrens Titled executive homes will have a building area of approximately 330m2 and a generous allotment of 370m2. The architectural design will showcase unsurpassed quality throughout to meet the requirements of family and professional living.

Rodgers Avenue is one of those HOT SPOTS in Henley Beach South, within minutes to the beach, Linear Park, public and private schools, public transport local shopping centres at Henley Bach and West Beach, Adelaide Airport and easy commuting to Glenelg and the CBD.

4 🗀 3 📛 2 🖨

**Building Size**: 330 sqm **Land Size**: 370 sqm

View : https://v

: https://www.michaelkris.com.au/sale/sa/ western-beachside-suburbs/henley-beac h-south/residential/house/5834610

Michael Georgiadis 08 8353 3000