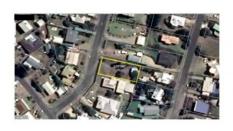

## **6 Bowley Street GOOLWA BEACH SA**

- \* 727m approx. allotment (18.28m frontage x 39.62m depth) approx.
- \* Rare offering in this popular location so close to beautiful Goolwa Beach.
- \* Build your dream home in this quiet location and enjoy this beach side community close to
- all the usual amenities.
- \* Comes with a double garage
  \* Imagine living in such a pristine location with endless holiday activities and only an