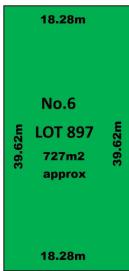

## **6 Bowley Street GOOLWA BEACH SA**

- \* 727m approx. allotment (18.28m frontage x 39.62m depth) approx.
- \* Rare offering in this popular location so close to beautiful Goolwa Beach.
- \* Build your dream home in this quiet location and enjoy this beach side community close to
- all the usual amenities.
- \* Comes with a double garage
  \* Imagine living in such a pristine location with endless holiday activities and only an