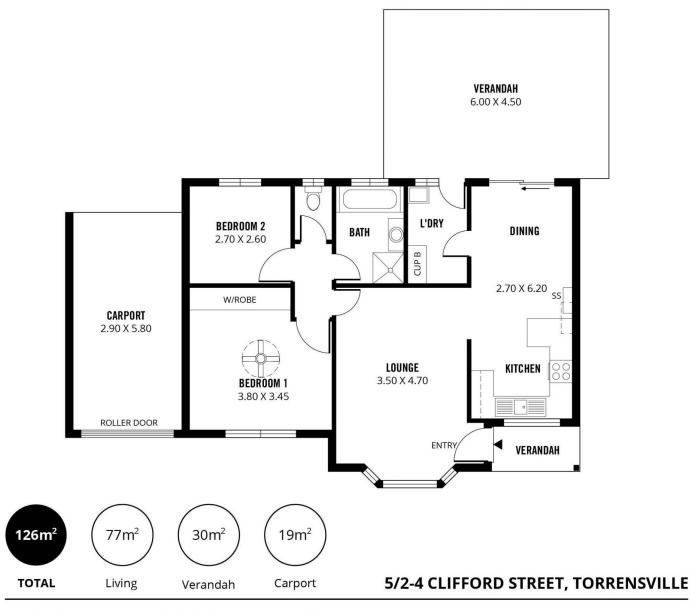

## 2 🛤 1 🚰 1 🚘

| Building Size |
|---------------|
| Building 0ize |
| Land Size     |
|               |
| View          |

- : 96 sqm
- : 203 sqm
  - : https://www.michaelkris.com.au/sale/sa/ western-beachside-suburbs/torrensville/r esidential/townhouse/5834612

Matthew Lee 08 8353 3000

Scale in metres. This drawing is for illustration purposes only. All measurements are approximate and details intended to be relied upon should be independently verified.

Produced by The Fotobase Group