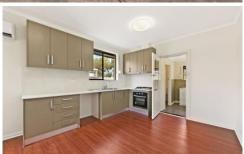

Offering a great floor plan of 3 or 4 bedrooms, separate Living room (or 4th bedroom) with built-in heater and ceiling fan. The kitchen/meals has been updated with plenty of built-ins, ample bench space, quality stainless steel cooking appliances and serviced a split system air conditioner for year round comfort. Towards the rear of the home is a very spacious family/rumpus room with a wall