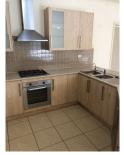

## 3 🛤 2 🚰 1 🚘

| <b>Building Size</b> | : | • |
|----------------------|---|---|
| Land Size            | 2 | 3 |
| View                 | 5 | ł |

- 139 sqm
- 313 sqm
- - : https://www.michaelkris.com.au/sale/sa/ north-north-east-suburbs/mawson-lakes/ residential/house/5834614