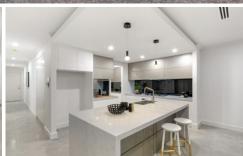

This NEWLY built family home features nothing but the best in fixtures and fittings throughout.

## Features include:

- \* An attractive faade
- \* 3m high ceiling to entrance
- \* 2400 internal doors
- \* 3 good size bedrooms with carpet
- \* Master with walk-in robe and deluxe ensuite

3 📮 2 🔓 2 😭