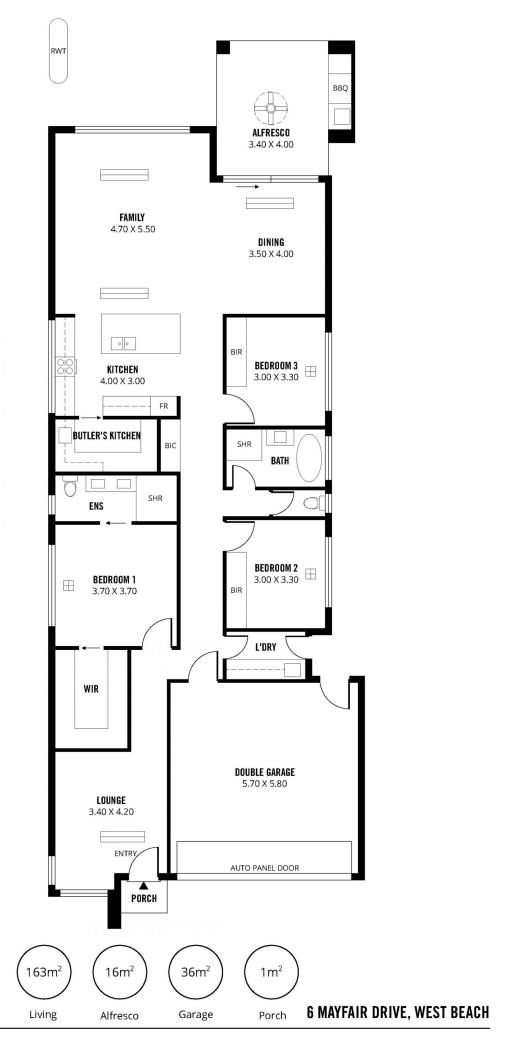

## Features include:

- \* An attractive faade
- \* 3m high ceiling to entrance
- \* 2400 internal doors
- \* 3 good size bedrooms with carpet
- \* Master with walk-in robe and deluxe ensuite

3 📮 2 🔓 2 😭