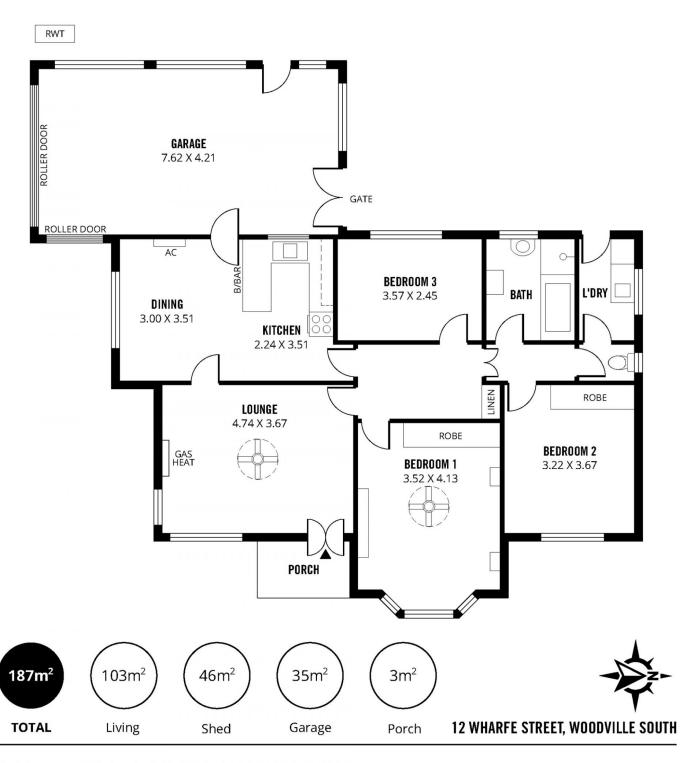

Situated on a large 657 m2 corner allotment in the very popular suburb of Woodville South. This home is in solid condition and a great opportunity to renovate and extend to create a wonderful family home.

Zoned Residential, it may be suitable for subdivision, subject to Council consents.

Comprising 3 bedrooms, large master bedroom with built in robes, ceiling and a bay window to bring in lots of natural light. A large second bedroom also with built in robes and a